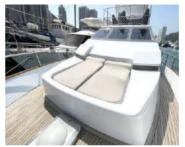

### CAROLINE

| Length          | 92ft                                                                | Day Charter     |                    |
|-----------------|---------------------------------------------------------------------|-----------------|--------------------|
| Guests          | 30                                                                  | 10.30 – 17.30   | 58,500 HKD         |
| Crew            | 3-4                                                                 | Extra Hours     | 3,000 HKD          |
| Waiter          | 1,500 HKD                                                           | Evening Charter |                    |
| Inflatables     | Pool noodles                                                        | 19.00 – 23.00   | 48,000 HKD         |
|                 | Inflatable sea pool 4,500 KD<br>8 person inflatable lounge & paddle | Extra Hours     | 3,000 HKD          |
| board 8,000 HKD | Drinks                                                              | 220/p HKD       |                    |
| Others          | Drinking ice, Ice boxes, Outdoor shower, Indoor shower room, Sound  | Food            | Salads \$150/p HKD |

system - plug into your mobile, stove,

conditioner, television, wi-fi, karaoke

microwave & oven, fridge, air