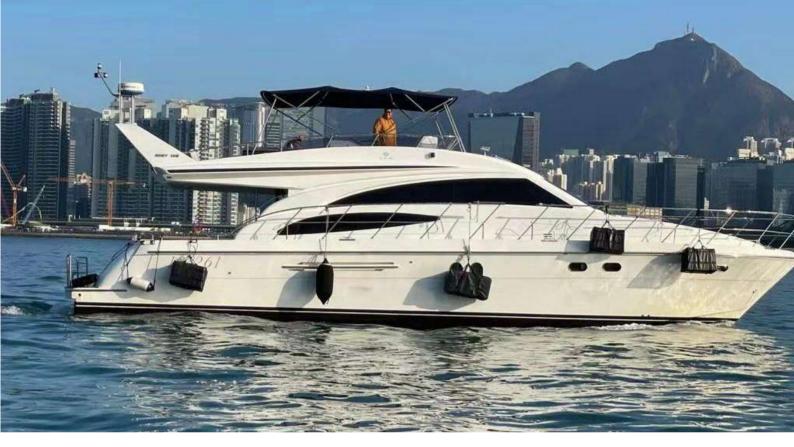

### **AUSTRALIAN CRUISER**

#### JUNGLE JANE

20M / 70F Length

**Guests** 45

Crew 3-4

Waiter Included

**Inflatables** Inflatable slide

Choose 2 Inflatable trampoline

> Sea-pool 6m x 4m Floating mattress Inflatable twister