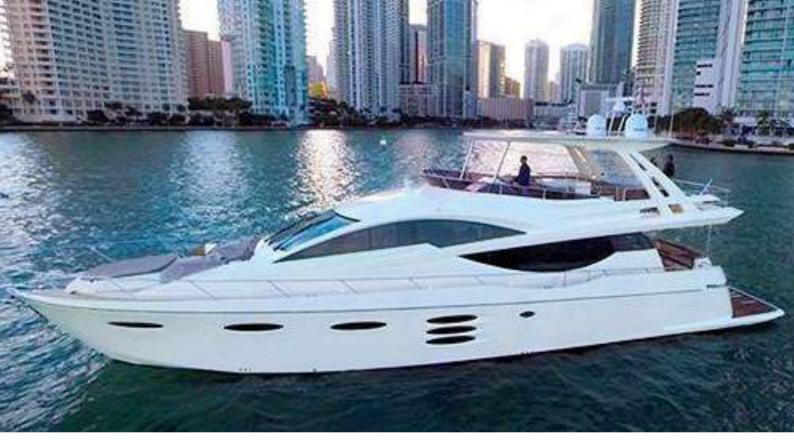

# AZIMUT 58

Length 17.6 M

**Built** 2011

Crew 2 (1 Captain + 1 Deckhand)

Cabin 3 (2 Doubles + 1 Twin)

Guest 25

Others BBQ, Speaker, TV, Tender, SUP,

Swimming Noodles, Floating Mat

**Day Charter** 

**4 Hours** 35,000 HKD

**8 hours** 45,000 HKD

**Remarks** Swimming pool – 3000 HKD,

Extra Fuel Charge -

Tai Long Wan: 4,000 HKD