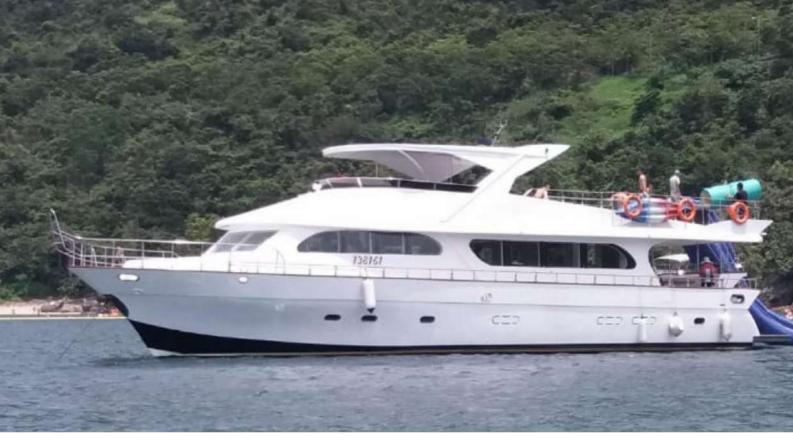

### **AUSTRALIAN CRUISER**

#### JUNGLE JANE

20M / 70F Length

**Guests** 45

Crew 3-4

Waiter Included

**Inflatables** Inflatable slide

Choose 2 Inflatable trampoline

> Sea-pool 6m x 4m Floating mattress Inflatable twister

#### **TARZAN**

20M / 70F **Day Charter** Length 10.30 - 17.3029,000 HKD **Guests** 55 **Extra Hours** 3,000 HKD Crew 3-4 Included Waiter **Evening Charter** 19.00 - 23.0027,000 HKD **Inflatables** Inflatable slide Choose 2 Inflatable trampoline