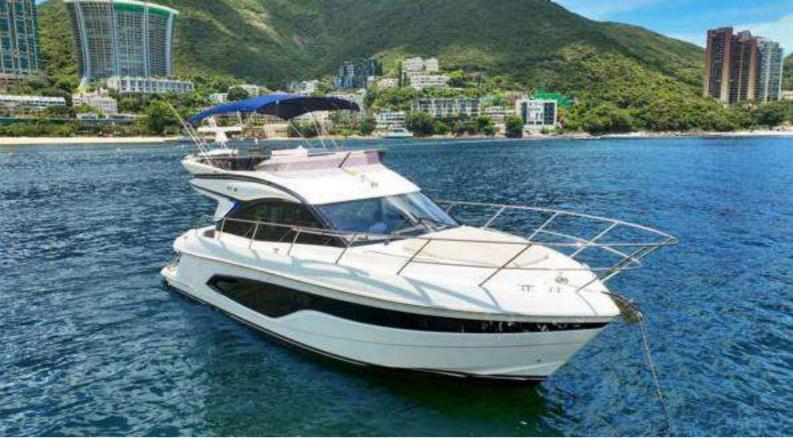

### **AZIMUT MOTOR CRUISER**

#### **LUXE**

Waiter

Length 61ft

conditioner, television

1,500 HKD

**Guests** 35 **10.30 – 17.30** 34,000 HKD

Crew 2 Extra Hours 3,000 HKD

,

Inflatables Floating Mat 19.00 – 23.00 32,000 HKD

Extra Hours 3,000 HKD

Others Drinking ice, Ice boxes, Outdoor shower, Sound Drinks 220/p HKD

system - plug into your mobile, Food Salads \$150/p HKD stove, oven, fridge, air Thai 260/p HKD

Thai 260/p HKD Fusion 289/p HKD

**Day Charter** 

**Evening Charter** 