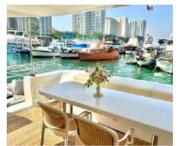

### CAROLINE

| Length          | 92ft                                                                | Day Charter     |                    |
|-----------------|---------------------------------------------------------------------|-----------------|--------------------|
| Guests          | 30                                                                  | 10.30 – 17.30   | 58,500 HKD         |
| Crew            | 3-4                                                                 | Extra Hours     | 3,000 HKD          |
| Waiter          | 1,500 HKD                                                           | Evening Charter |                    |
| Inflatables     | Pool noodles                                                        | 19.00 – 23.00   | 48,000 HKD         |
|                 | Inflatable sea pool 4,500 KD<br>8 person inflatable lounge & paddle | Extra Hours     | 3,000 HKD          |
| board 8,000 HKD | Drinks                                                              | 220/p HKD       |                    |
| Others          | Drinking ice, Ice boxes, Outdoor shower, Indoor shower room, Sound  | Food            | Salads \$150/p HKD |

system - plug into your mobile, stove,

conditioner, television, wi-fi, karaoke

microwave & oven, fridge, air