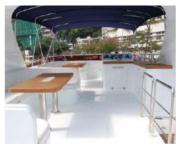

#### JUNGLE JANE

20M / 70F Length

**Guests** 45

Crew 3-4

Waiter Included

**Inflatables** Inflatable slide

Choose 2 Inflatable trampoline

> Sea-pool 6m x 4m Floating mattress Inflatable twister

Deck Pool

**Others** BBQ, bean bags, bar

Tender \$2500 HKD

**Day Charter** 

10.30 - 17.3027,000 HKD

**Extra Hours** 3,000 HKD

**Evening Charter** 

19.00 - 23.0025,000 HKD

### **MOTOR CRUISER**

JUNGLE JANE

Length 20M / 70F

Guests 45

**Crew** 3-4

Waiter Included

Inflatables Inflatable slide

Choose 2 Inflatable trampoline

Sea-pool 6m x 4m Floating mattress Inflatable twister

Deck Pool

Others BBQ, bean bags, bar

Tender \$2500 HKD

**Day Charter** 

**10.30 – 17.30** 27,000 HKD

Extra Hours 3,000 HKD

**Evening Charter** 