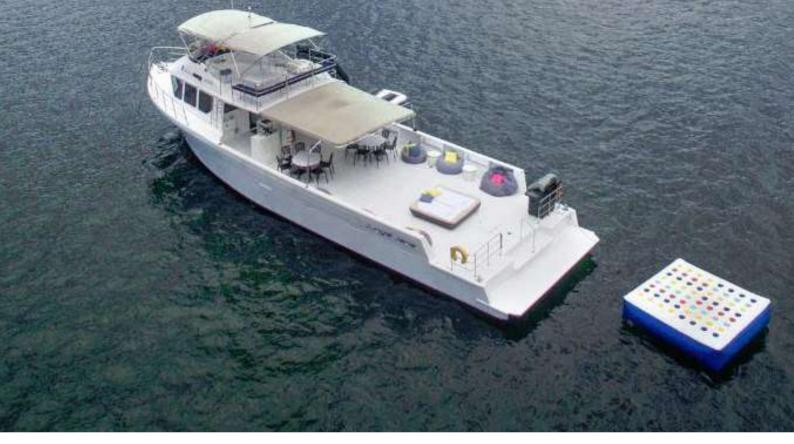

#### JUNGLE JANE

20M / 70F Length

**Guests** 45

Crew 3-4

Waiter Included

**Inflatables** Inflatable slide

Choose 2 Inflatable trampoline

> Sea-pool 6m x 4m Floating mattress Inflatable twister

Deck Pool

**Others** BBQ, bean bags, bar

Tender \$2500 HKD

**Day Charter** 

10.30 - 17.3027,000 HKD

**Extra Hours** 3,000 HKD

**Evening Charter** 

19.00 - 23.0025,000 HKD

**Extra Hours** 4,000 HKD

**Drinks** 220/p HKD

Food BBQ 290/p HKD

Gold BBQ \$298/p HKD

Thai 260/p HKD

All inclusive with food & drinks

890/p HKD (min 40) 1150/p HKD (min 30)