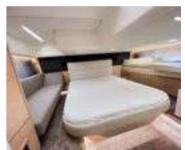

# AZIMUT 58

Length 17.6 M

**Built** 2011

Crew 2 (1 Captain + 1 Deckhand)

Cabin 3 (2 Doubles + 1 Twin)

Guest 25

Others BBQ, Speaker, TV, Tender, SUP,

Swimming Noodles, Floating Mat