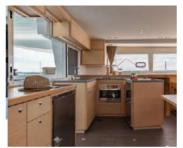

### **AUSTRALIAN CRUISER**

#### JUNGLE JANE

20M / 70F Length

**Guests** 45

Crew 3-4

Waiter Included

**Inflatables** Inflatable slide

Choose 2 Inflatable trampoline

> Sea-pool 6m x 4m Floating mattress Inflatable twister