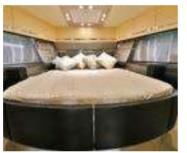

# AZIMUT 58

Length 17.6 M

**Built** 2011

Crew 2 (1 Captain + 1 Deckhand)

Cabin 3 (2 Doubles + 1 Twin)

Guest 25

Others BBQ, Speaker, TV, Tender, SUP,

Swimming Noodles, Floating Mat