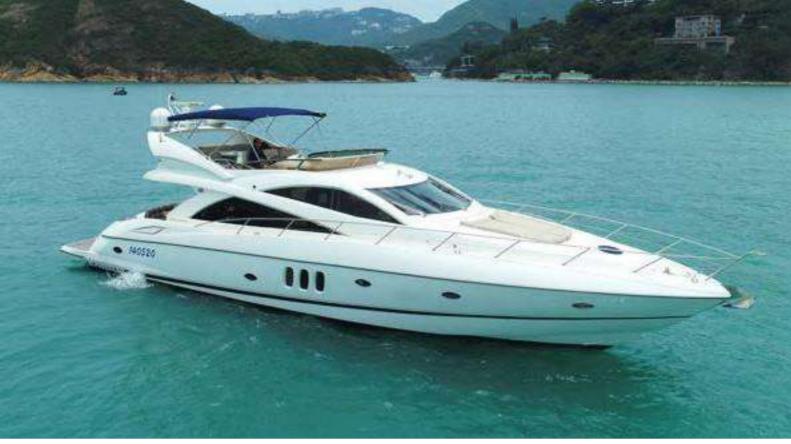

Guest 12 For Day Charter /

6 For Overnight

Others BBQ, Speaker, Tender, TV,

Floating Mat

**Day Charter** 

**4 Hours** 78,000 HKD

**8 hours** 89,000 HKD

Overnight

**24 Hours** 140,000 HKD

2 Full Days 1

Night

180,000 HKD

Remarks

Extra Fuel Charge -Tai Long Wan: 8,000

HKD

16











# PRINCESS F45

NEGRONI

Length 13.7 M

Built 2020

2 (1 Captain + 1 Deckhand) Crew

Cabin 2

Guest 10

BBQ, Speaker, TV, Tender, SUP, **Others** 

Swimming Noodles, Floating Mat

**Day Charter** 

4 Hours 40,000 HKD

49,900 HKD 8 hours











### SUNSEEKER MANHATTAN 63

Length 21 M

**Built** 2013

3 (1 Captain + 2 Deckhand) Crew

Cabin 2

Guest 30 For Day Charter

Karaoke room, BBQ, Tender, SUP, **Others** 

Kayak, Swimming noodles

**Day Charter** 

4 Hours 36,000 HKD

8 hours 48,000 HKD











# SUNSEEKER 66

MOONSUN

Length 21 M Day
Charter
Built 2008 / Refit 2018

**4 Hours** 42,000 HKD **Crew** 3

**6 Hours** 48,000 HKD

**Cabin** 3 **8 Hours** 51,000 HKD

Guest 15 For Day Charter / Overnight

6 For Overnight 24 Hours 88,000 HKD

**Remarks** Extra Fuel Charge -

Soko Island / Sai Kung: 5,000

HKD

Tai Long Wan: 8,000 HKD 19











# SUNSEEKER PREDATOR 74

" V "

Length 24 M

**Built** 2019

Crew 2 (1 Captain + 1 Deckhand)

Extra Stewardess for 2,000 HKD

Cabin 3 (1 Master + 1 Double + 1 Twin)

Guest 12 For Day Charter /

6 For Overnight

Others Tender, Wifi, Sunroof

**Day Charter** 

**4 Hours** 80,000 HKD

**8 hours** 110,000 HKD

Overnight

**24 Hours** 150,000 HKD











# PRINCESS F70

Length 21 M

**Built** 2019

3 (1 Captain + 2 Deckhand) Crew

Extra