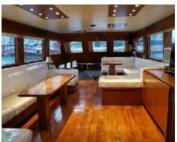

### **AUSTRALIAN CRUISER**

#### **TARZAN**

20M / 70F **Day Charter** Length 10.30 - 17.3029,000 HKD **Guests** 55 **Extra Hours** 3,000 HKD Crew 3-4 Included Waiter **Evening Charter** 19.00 - 23.0027,000 HKD **Inflatables** Inflatable slide Choose 2 Inflatable trampoline

Inflatable trampoline
Sea-pool 6m x 4m
Floating mattress
Inflatable twister
Deck Pool

Extra Hours

4,000 HKD

220/p HKD

Food BBQ 290/p HKD
Others BBQ, bean bags, bar, air conditioner Gold BBQ \$298/p

BBQ, bean bags, bar, air conditioner

Freshwater spa +4500 HKD

Gold BBQ \$298/p HKD

Thai 260/p HKD

Tender \$2500 HKD

All inclusive with food & drinks

890/p HKD (min 40) 1150/p HKD (min 30)