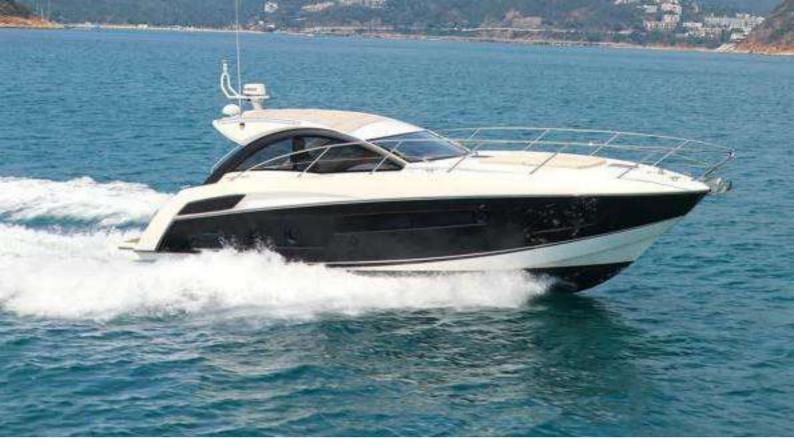

# AZIMUT 58

Length 17.6 M

**Built** 2011

Crew 2 (1 Captain + 1 Deckhand)

Cabin 3 (2 Doubles + 1 Twin)

Guest 25

Others BBQ, Speaker, TV, Tender, SUP,

Swimming Noodles, Floating Mat