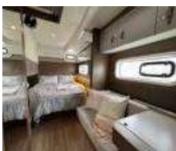

# **BALI 4.8**

### SHELLY

| Length | 15 M                                                                        | Day Charter            |             |
|--------|-----------------------------------------------------------------------------|------------------------|-------------|
| Built  | 2021                                                                        | 8 Hours                | 38,000 HKD  |
| Crew   | 2                                                                           |                        |             |
|        |                                                                             | Overnight              |             |
| Cabin  | 3 (1 Master + 2 Double)                                                     | 24 Hours               | 60,000 HKD  |
| Guest  | 15 for day charter /<br>6 for overnight                                     | 2 Full Days 1<br>Night | 75,000 HKD  |
| Others | BBQ, Underwater Scooter, Tender,<br>Paddle Board, Snorkeling Gear,<br>Kayak | 48 Hours               | 110,000 HKD |
|        |                                                                             | 3 Full Days 2<br>Night | 120,000 HKD |