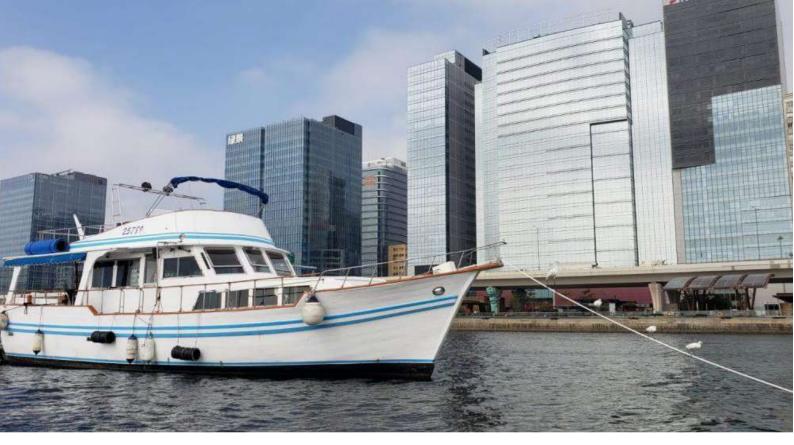

### **AUSTRALIAN CRUISER**

#### JUNGLE JANE

20M / 70F Length

**Guests** 45

Crew 3-4

Waiter Included

**Inflatables** Inflatable slide

Choose 2 Inflatable trampoline

> Sea-pool 6m x 4m Floating mattress Inflatable twister

#### **TARZAN**

20M / 70F **Day Charter** Length 10.30 - 17.3029,000 HKD **Guests** 55 **Extra Hours** 3,000 HKD Crew 3-4 Included Waiter **Evening Charter** 19.00 - 23.0027,000 HKD **Inflatables** Inflatable slide Choose 2 Inflatable trampoline