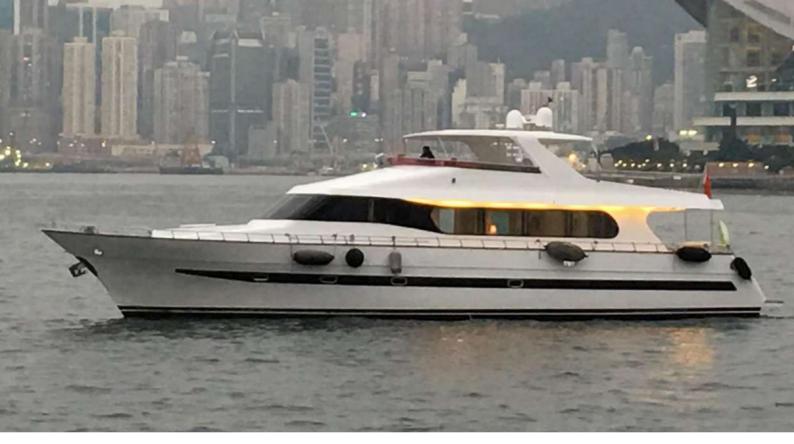

### **AUSTRALIAN CRUISER**

#### JUNGLE JANE

20M / 70F Length

**Guests** 45

Crew 3-4

Waiter Included

**Inflatables** Inflatable slide

Choose 2 Inflatable trampoline

> Sea-pool 6m x 4m Floating mattress Inflatable twister

Deck Pool

**Others** BBQ, bean bags, bar

Tender \$2500 HKD

**Day Charter** 

10.30 - 17.3027,000 HKD

**Extra Hours** 3,000 HKD

**Evening Charter** 

19.00 - 23.0025,000 HKD

**Extra Hours** 4,000 HKD

**Drinks** 220/p HKD

Food BBQ 290/p HKD

Gold BBQ \$298/p HKD

Thai 260/p HKD

All inclusive with food & drinks

890/p HKD (min 40) 1150/p HKD (min 30)