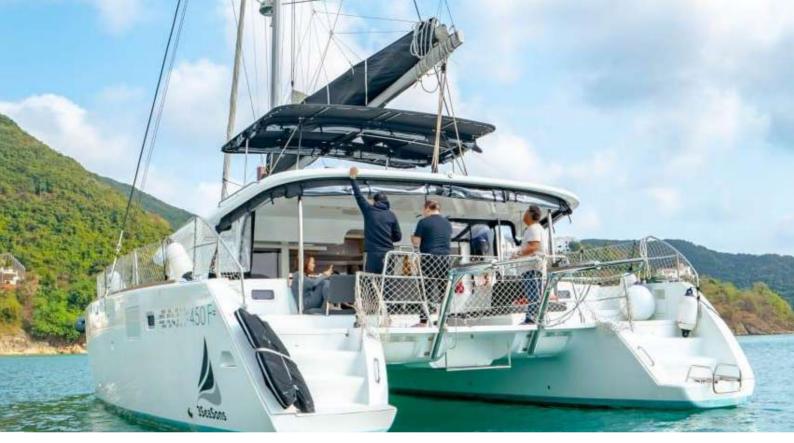

## SAILING CATAMARAN

SABA WAVE

Length 50ft

Crew 2

Guest 20

Waiter 1,500 HKD

Toys Seadoo 3,500 HKD

SUP 800 HKD Speedboat 4,800

Others Outdoor shower, Microwave & oven,

Sound system- plug into your mobile, Stove, Television, Indoor shower room,

Fridge

**Day Charter** 

**11.00 – 14.30** 32,900 HKD

Extra Hours 3,000 HKD

**Evening Charter** 

**19.00 – 23.00** 30,000 HKD

Extra Hours 3,000 HKD

**Drinks** 220/p HKD

Food Salads \$150/p HKD

Thai 260/p HKD Fusion 289/p HKD