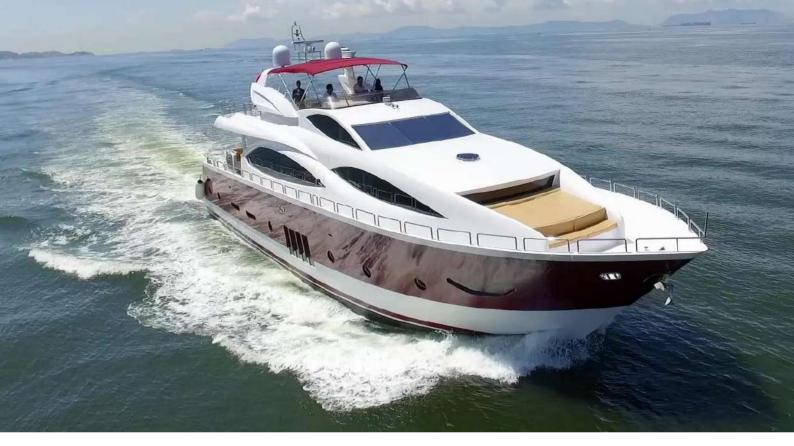

#### JUNGLE JANE

20M / 70F Length

**Guests** 45

Crew 3-4

Waiter Included

**Inflatables** Inflatable slide

Choose 2 Inflatable trampoline

> Sea-pool 6m x 4m Floating mattress Inflatable twister

Deck Pool

**Others** BBQ, bean bags, bar

Tender \$2500 HKD

**Day Charter** 

10.30 - 17.3027,000 HKD

**Extra Hours** 3,000 HKD

**Evening Charter** 

19.00 - 23.0025,000 HKD

**Extra Hours** 4,000 HKD

**Drinks** 220/p HKD

Food BBQ 290/p HKD

Gold BBQ \$298/p HKD

Thai 260/p HKD

All inclusive with food & drinks

890/p HKD (min 40) 1150/p HKD (min 30)