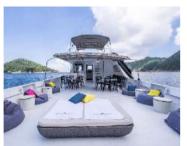

#### JUNGLE JANE

20M / 70F Length

**Guests** 45

Crew 3-4

Waiter Included

**Inflatables** Inflatable slide

Choose 2 Inflatable trampoline

> Sea-pool 6m x 4m Floating mattress Inflatable twister

Deck Pool

**Others** BBQ, bean bags, bar

Tender \$2500 HKD

**Day Charter** 

10.30 - 17.3027,000 HKD

**Extra Hours** 3,000 HKD

**Evening Charter** 

19.00 - 23.0025,000 HKD

**Extra Hours** 4,000 HKD

**Drinks** 220/p HKD

Food BBQ 290/p HKD

Gold BBQ \$298/p HKD

Thai 260/p HKD

All inclusive with food & drinks

890/p HKD (min 40) 1150/p HKD (min 30)