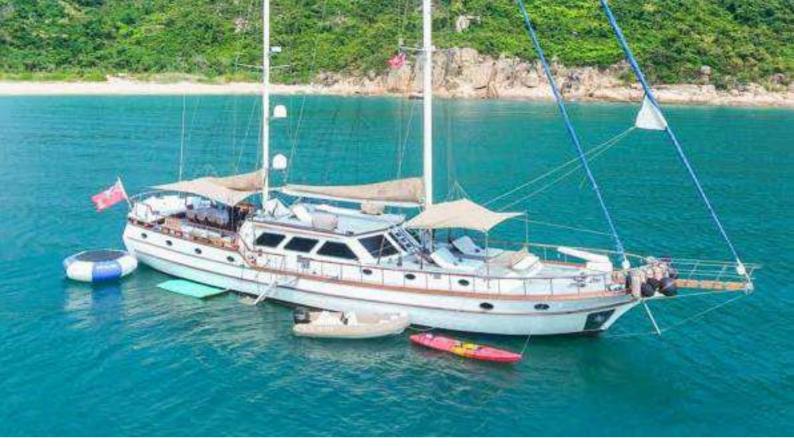

## TASWELL SAILING YACHT

#### DAY BREAK

Length 56ft

**Crew** 1-2

Cabin 4 (2 Doubles)

Guest 12 For Day Charter /

4 For Overnight

Others Pak Sha Wan Pick up FREE

Aberdeen/Central pickup 3,000 HKD