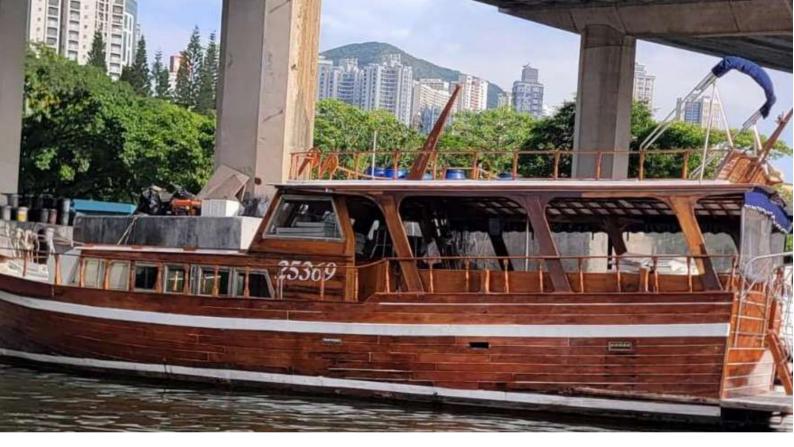

### **AUSTRALIAN CATAMARAN**

#### **ORIENT**

22M / 76F (10M / 36F width) **Day Charter** Length

10.30 - 17.3029,000 HKD **Guests** 40

**Extra Hours** 5,000 HKD Crew 3-4

Evening Ch rtei Waiter Included

19.00=23.00 27,000 HKD **Inflatables** Sea-pool

Freshwater spa tra Hours 5,000 HKD

Inflatable trampoline 1,500 HKD

**Drinks** 

**Food** 

BBQ, Air conditioner, o en

Gold BBQ 298/p HKD

Thai 260/p HKD

BBQ 290/p HKD

220/p HKD

990/p HKD (min 40) All inclusive with food & drinks 1250/p HKD (min 30)

**Others** 

accommodation