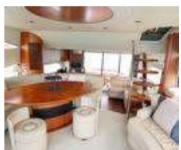

# AZIMUT 58

Length 17.6 M

**Built** 2011

Crew 2 (1 Captain + 1 Deckhand)

Cabin 3 (2 Doubles + 1 Twin)

Guest 25

Others BBQ, Speaker, TV, Tender, SUP,

Swimming Noodles, Floating Mat

**Day Charter** 

**4 Hours** 35,000 HKD

**8 hours** 45,000 HKD

**Remarks** Swimming pool – 3000 HKD,

Extra Fuel Charge -

Tai Long Wan: 4,000 HKD