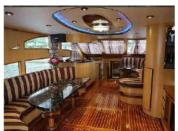

### **MOTOR CRUISER**

JUNGLE JANE

Length 20M / 70F

Guests 45

**Crew** 3-4

Waiter Included

Inflatables Inflatable slide

Choose 2 Inflatable trampoline

Sea-pool 6m x 4m Floating mattress Inflatable twister

Deck Pool

Others BBQ, bean bags, bar

Tender \$2500 HKD

**Day Charter** 

**10.30 – 17.30** 27,000 HKD

Extra Hours 3,000 HKD

**Evening Charter** 