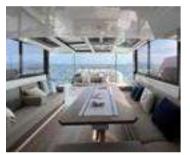

# BALI CATSPACE

Length 13 M

Built 2022

2 (1 Captain + 1 Deckhand) Crew

Cabin 3

12 for day charter / Guest

6 for overnight

BBQ, Tender, SUP **Others** 

**Day Charter** 

29,000 HKD 4 Hours

33,800 HKD 8 Hours

**Overnight** 

24 Hours 59,000 HKD

2 Full Days 1

Night

74,000 HKD