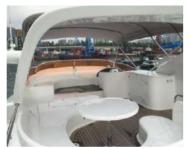

### **MOTOR CRUISER**

JUNGLE JANE

Length 20M / 70F

Guests 45

**Crew** 3-4

Waiter Included

Inflatables Inflatable slide

Choose 2 Inflatable trampoline

Sea-pool 6m x 4m Floating mattress Inflatable twister

Deck Pool

Others BBQ, bean bags, bar

Tender \$2500 HKD

**Day Charter** 

**10.30 – 17.30** 27,000 HKD

Extra Hours 3,000 HKD

**Evening Charter** 