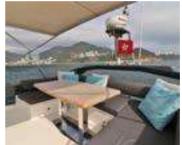

### **MOTOR CRUISER**

JUNGLE JANE

Length 20M / 70F

Guests 45

**Crew** 3-4

Waiter Included

Inflatables Inflatable slide

Choose 2 Inflatable trampoline

Sea-pool 6m x 4m Floating mattress Inflatable twister

Deck Pool

Others BBQ, bean bags, bar

Tender \$2500 HKD

**Day Charter** 

**10.30 – 17.30** 27,000 HKD

Extra Hours 3,000 HKD

**Evening Charter** 