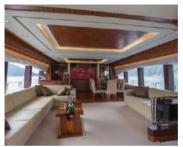

### **MOTOR CRUISER**

JUNGLE JANE

Length 20M / 70F

Guests 45

**Crew** 3-4

Waiter Included

Inflatables Inflatable slide

Choose 2 Inflatable trampoline

Sea-pool 6m x 4m Floating mattress Inflatable twister

Deck Pool

Others BBQ, bean bags, bar

Tender \$2500 HKD

**Day Charter** 

**10.30 – 17.30** 27,000 HKD

Extra Hours 3,000 HKD

**Evening Charter** 

**19.00 – 23.00** 25,000 HKD

Extra Hours 4,000 HKD

**Drinks** 220/p HKD

Food BBQ 290/p HKD

Gold BBQ \$298/p HKD

Thai 260/p HKD

All inclusive with food & drinks

890/p HKD (min 40) 1150/p HKD (min 30)