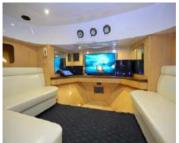

### **AUSTRALIAN CRUISER**

#### JUNGLE JANE

20M / 70F Length

**Guests** 45

Crew 3-4

Waiter Included

**Inflatables** Inflatable slide

Choose 2 Inflatable trampoline

> Sea-pool 6m x 4m Floating mattress Inflatable twister

Deck Pool

**Others** BBQ, bean bags, bar

Tender \$2500 HKD

**Day Charter** 

10.30 - 17.3027,000 HKD

**Extra Hours** 3,000 HKD

**Evening Charter** 

19.00 - 23.0025,000 HKD

**Extra Hours** 4,000 HKD

**Drinks** 220/p HKD

Food BBQ 290/p HKD

Gold BBQ \$298/p HKD

Thai 260/p HKD

All inclusive with food & drinks

890/p HKD (min 40) 1150/p HKD (min 30)