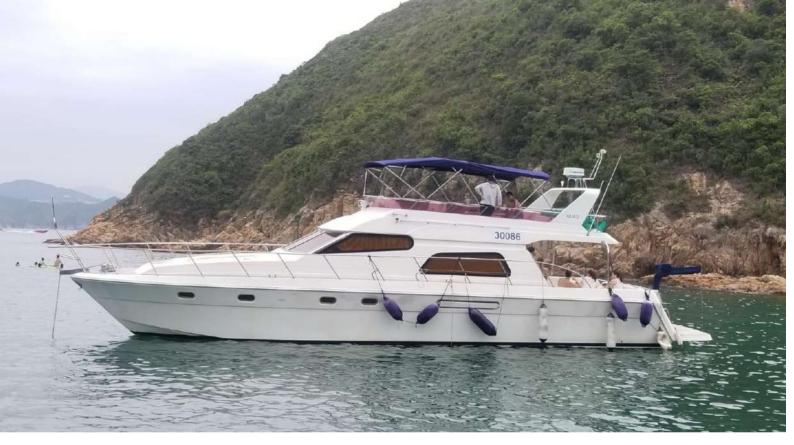

#### **ISLAND CRUISER**

Length 56ft

mobile, fridge, air conditioner,

television, Karaoke

**Guests** 20 **10.30 – 17.30** From 19,500 HKD

Crew 2 Extra Hours 3,000 HKD

2

Waiter 1,500 HKD Evening Charter

**Inflatables** Trampoline **19.00 – 23.00** 16,500 HKD

Floating Mat Extra Hours 3,000 HKD

Others Drinking ice, Ice boxes, Outdoor Drinks 220/p HKD

shower, Indoor shower room,
Sound system - plug into your Food Salads \$150/p HKD

Thai 260/p HKD Fusion 289/p HKD