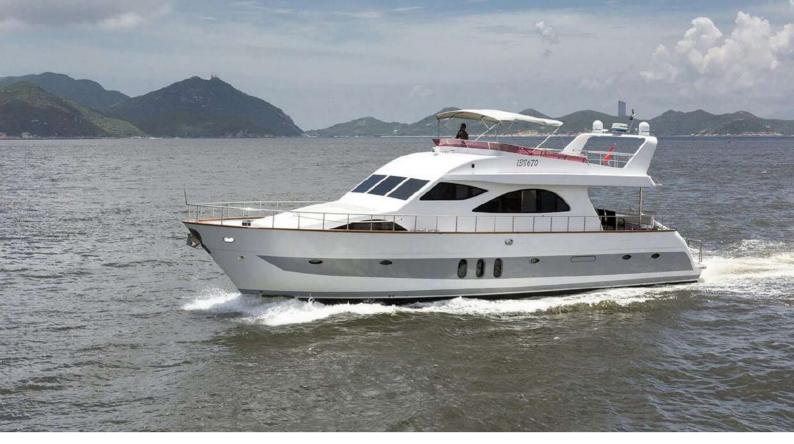

### **MOTOR CRUISER**

JUNGLE JANE

Length 20M / 70F

Guests 45

**Crew** 3-4

Waiter Included

Inflatables Inflatable slide

Choose 2 Inflatable trampoline

Sea-pool 6m x 4m Floating mattress Inflatable twister

Deck Pool

Others BBQ, bean bags, bar

Tender \$2500 HKD

**Day Charter** 

**10.30 – 17.30** 27,000 HKD

Extra Hours 3,000 HKD

**Evening Charter** 