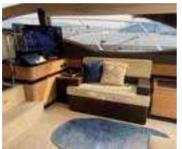

# AZIMUT 58

Length 17.6 M

**Built** 2011

Crew 2 (1 Captain + 1 Deckhand)

Cabin 3 (2 Doubles + 1 Twin)

Guest 25

Others BBQ, Speaker, TV, Tender, SUP,

Swimming Noodles, Floating Mat

**Day Charter** 

**4 Hours** 35,000 HKD

**8 hours** 45,000 HKD

**Remarks** Swimming pool – 3000 HKD,

Extra Fuel Charge -

Tai Long Wan: 4,000 HKD