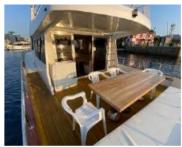

### **AUSTRALIAN CRUISER**

#### JUNGLE JANE

20M / 70F Length

**Guests** 45

Crew 3-4

Waiter Included

**Inflatables** Inflatable slide

Choose 2 Inflatable trampoline

> Sea-pool 6m x 4m Floating mattress Inflatable twister