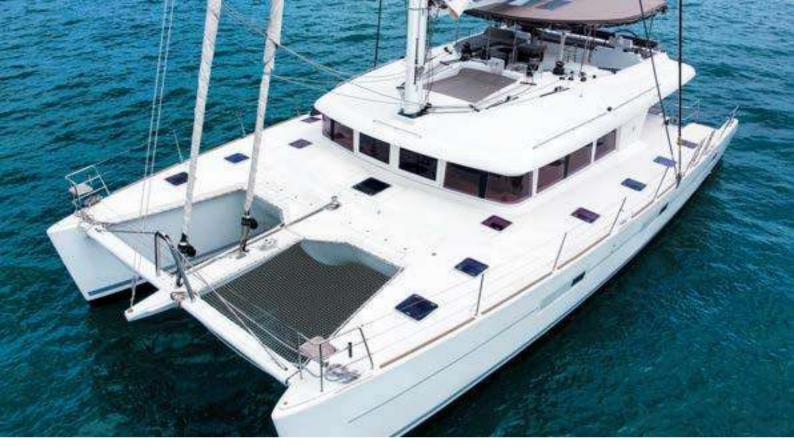

## SAILING CATAMARAN

SABA WAVE

Length 50ft

Crew 2

Guest 20

Waiter 1,500 HKD

Toys Seadoo 3,500 HKD

SUP 800 HKD Speedboat 4,800

Others Outdoor shower, Microwave & oven,

Sound system- plug into your mobile, Stove, Television, Indoor shower room,

Fridge

**Day Charter** 

**11.00 – 14.30** 32,900 HKD

Extra Hours 3,000 HKD

**Evening Charter** 

**19.00 – 23.00** 30,000 HKD

Extra Hours 3,000 HKD

**Drinks** 220/p HKD

Food Salads \$150/p HKD

Thai 260/p HKD Fusion 289/p HKD