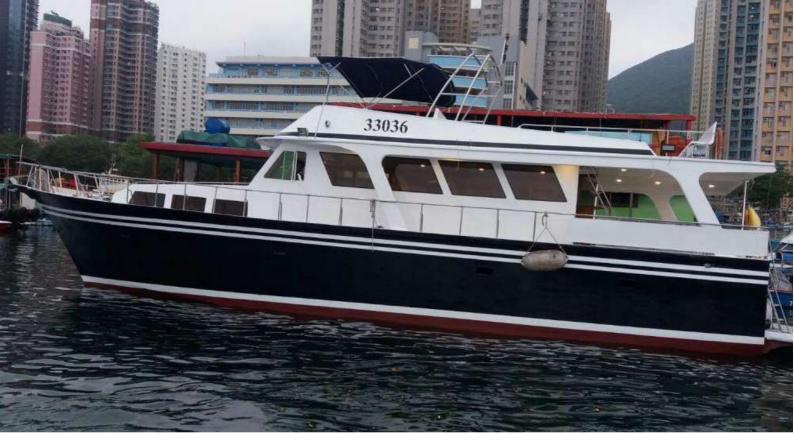

### **AUSTRALIAN CRUISER**

#### JUNGLE JANE

20M / 70F Length

**Guests** 45

Crew 3-4

Waiter Included

**Inflatables** Inflatable slide

Choose 2 Inflatable trampoline

> Sea-pool 6m x 4m Floating mattress Inflatable twister

#### **TARZAN**

20M / 70F **Day Charter** Length 10.30 - 17.3029,000 HKD **Guests** 55 **Extra Hours** 3,000 HKD Crew 3-4 Included Waiter **Evening Charter** 19.00 - 23.0027,000 HKD **Inflatables** Inflatable slide Choose 2 Inflatable trampoline