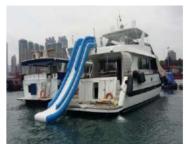

#### JUNGLE JANE

20M / 70F Length

**Guests** 45

Crew 3-4

Waiter Included

**Inflatables** Inflatable slide

Choose 2 Inflatable trampoline

> Sea-pool 6m x 4m Floating mattress Inflatable twister

#### WATER TOYS (ON JUNGLE JANE & TARZAN ONLY)

**INFLATABLE SIDE** 

SEA POOL 5M x 4M

1,500 HKD PER DAY

**FLOATING MAT** 1,000 HKD PER DAY

**DECK POOL** 1,500 HKD PER DAY

2,000 HKD PER DAY

**SPA (Tarzan only)** 4,500 HKD PER DAY