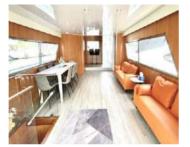

### CAROLINE

| Length          | 92ft                                                                | Day Charter     |                    |
|-----------------|---------------------------------------------------------------------|-----------------|--------------------|
| Guests          | 30                                                                  | 10.30 – 17.30   | 58,500 HKD         |
| Crew            | 3-4                                                                 | Extra Hours     | 3,000 HKD          |
| Waiter          | 1,500 HKD                                                           | Evening Charter |                    |
| Inflatables     | Pool noodles                                                        | 19.00 – 23.00   | 48,000 HKD         |
|                 | Inflatable sea pool 4,500 KD<br>8 person inflatable lounge & paddle | Extra Hours     | 3,000 HKD          |
| board 8,000 HKD | Drinks                                                              | 220/p HKD       |                    |
| Others          | Drinking ice, Ice boxes, Outdoor shower, Indoor shower room, Sound  | Food            | Salads \$150/p HKD |

system - plug into your mobile, stove,

conditioner, television, wi-fi, karaoke

microwave & oven, fridge, air