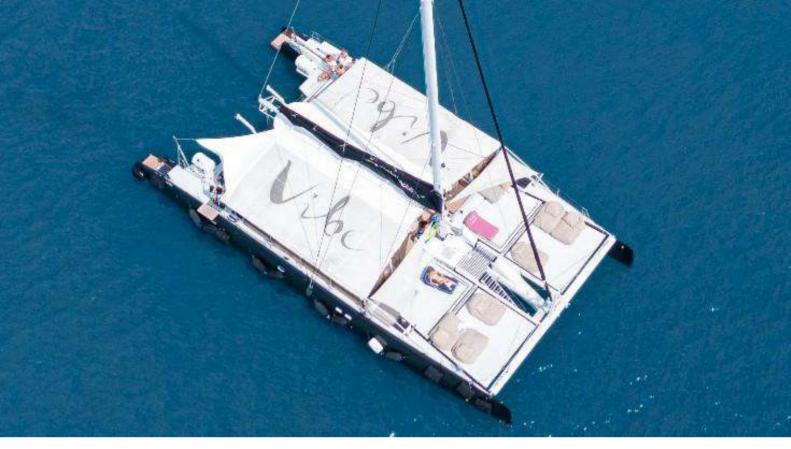

# VIBE

| Length | 24 M                                        | Day Charter |                                |
|--------|---------------------------------------------|-------------|--------------------------------|
| Built  | 2019                                        | 4 Hours     | 65,000 HKD (Monday – Thursday) |
| Crew   | 7 (1 Captain + 3 Sailors + 3 Service Hosts) | 8 Hours     | 88,000 HKD (Monday – Thursday) |
| Guest  | 50 For Day Charter                          | 4 Hours     | 80,000 HKD (Friday – Sunday)   |
| Others | Chilled DJs, Live Entertainment             | 8 Hours     | 98,000 HKD (Friday – Sunday)   |