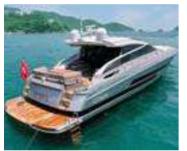

# GALEON

# 500 FLY

# ATLANTIS 58

# AZIMUT 58

Length 17.6 M

**Built** 2011

Crew 2 (1 Captain + 1 Deckhand)

Cabin 3 (2 Doubles + 1 Twin)

Guest 25

Others BBQ, Speaker, TV, Tender, SUP,

Swimming Noodles, Floating Mat