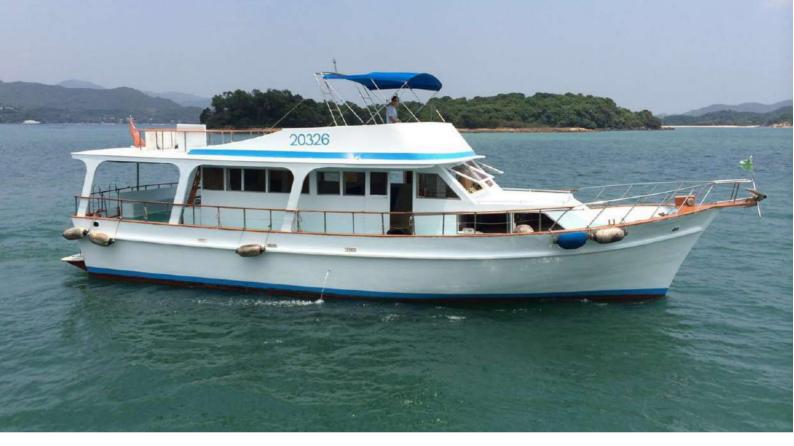

### **AUSTRALIAN CRUISER**

#### JUNGLE JANE

20M / 70F Length

**Guests** 45

Crew 3-4

Waiter Included

**Inflatables** Inflatable slide

Choose 2 Inflatable trampoline

> Sea-pool 6m x 4m Floating mattress Inflatable twister

#### **TARZAN**

20M / 70F **Day Charter** Length 10.30 - 17.3029,000 HKD **Guests** 55 **Extra Hours** 3,000 HKD Crew 3-4 Included Waiter **Evening Charter** 19.00 - 23.0027,000 HKD **Inflatables** Inflatable slide Choose 2 Inflatable trampoline