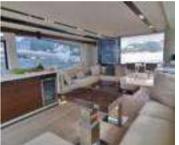

### **MOTOR CRUISER**

JUNGLE JANE

Length 20M / 70F

Guests 45

**Crew** 3-4

Waiter Included

Inflatables Inflatable slide

Choose 2 Inflatable trampoline

Sea-pool 6m x 4m Floating mattress Inflatable twister

Deck Pool

Others BBQ, bean bags, bar

Tender \$2500 HKD

**Day Charter** 

**10.30 – 17.30** 27,000 HKD

Extra Hours 3,000 HKD

**Evening Charter** 