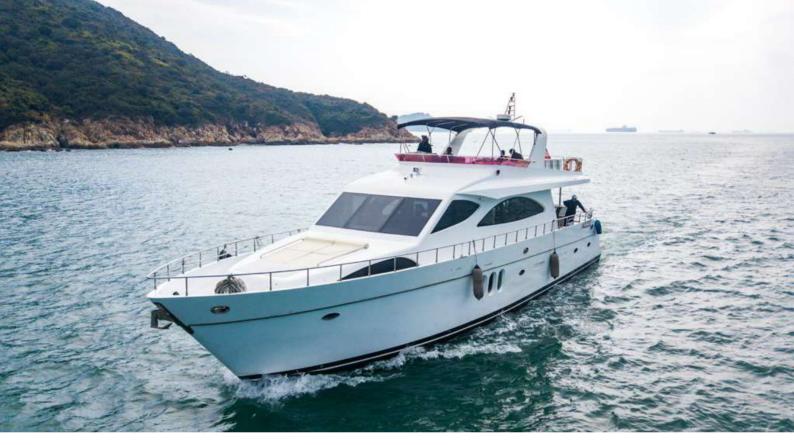

### **AUSTRALIAN CRUISER**

#### JUNGLE JANE

20M / 70F Length

**Guests** 45

Crew 3-4

Waiter Included

**Inflatables** Inflatable slide

Choose 2 Inflatable trampoline

> Sea-pool 6m x 4m Floating mattress Inflatable twister

Deck Pool

**Others** BBQ, bean bags, bar

Tender \$2500 HKD

**Day Charter** 

10.30 - 17.3027,000 HKD

**Extra Hours** 3,000 HKD

**Evening Charter** 

19.00 - 23.0025,000 HKD

**Extra Hours** 4,000 HKD

**Drinks** 220/p HKD

Food BBQ 290/p HKD

Gold BBQ \$298/p HKD

Thai 260/p HKD

All inclusive with food & drinks

890/p HKD (min 40) 1150/p HKD (min 30)