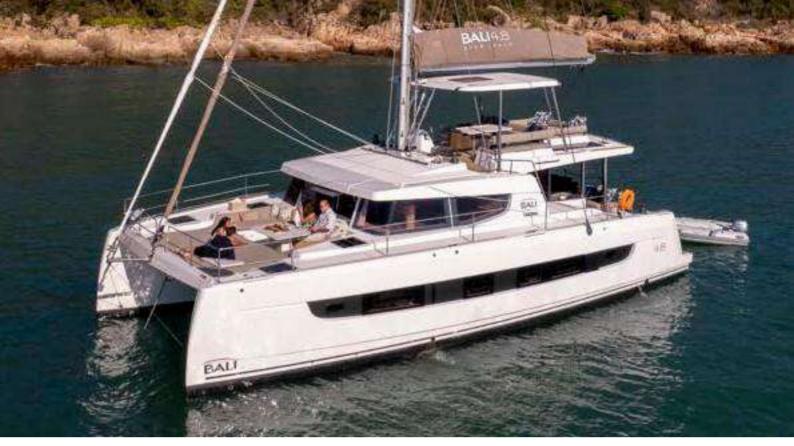

# **BALI 4.8**

### SHELLY

| Length | 15 M                                                                        | Day Charter            |             |
|--------|-----------------------------------------------------------------------------|------------------------|-------------|
| Built  | 2021                                                                        | 8 Hours                | 38,000 HKD  |
| Crew   | 2                                                                           |                        |             |
|        |                                                                             | Overnight              |             |
| Cabin  | 3 (1 Master + 2 Double)                                                     | 24 Hours               | 60,000 HKD  |
| Guest  | 15 for day charter /<br>6 for overnight                                     | 2 Full Days 1<br>Night | 75,000 HKD  |
| Others | BBQ, Underwater Scooter, Tender,<br>Paddle Board, Snorkeling Gear,<br>Kayak | 48 Hours               | 110,000 HKD |
|        |                                                                             | 3 Full Days 2<br>Night | 120,000 HKD |