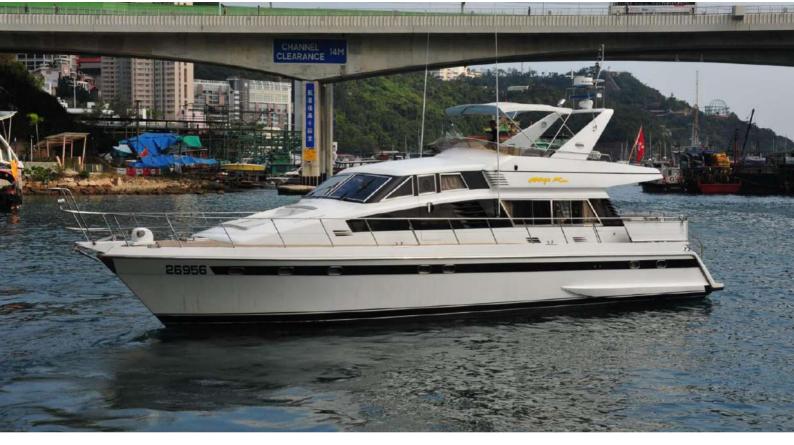

### **MOTOR CRUISER**

#### **JAFAR**

34F Length

**Guests** 20

Crew 2

Waiter 1,500 HKD

**Inflatables** Floating mat

**Others** ice & ice boxes,

> Microwave, outdoor shower, fridge, air