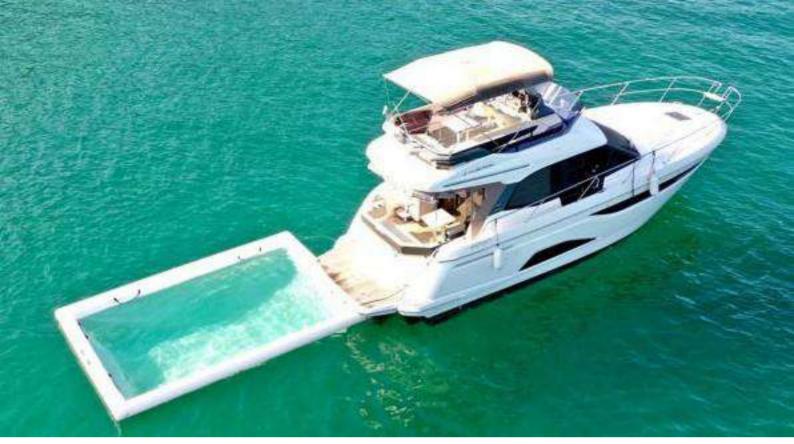

#### JUNGLE JANE

20M / 70F Length

**Guests** 45

Crew 3-4

Waiter Included

**Inflatables** Inflatable slide

Choose 2 Inflatable trampoline

> Sea-pool 6m x 4m Floating mattress Inflatable twister

Deck Pool

**Others** BBQ, bean bags, bar

Tender \$2500 HKD

**Day Charter** 

10.30 - 17.3027,000 HKD

**Extra Hours** 3,000 HKD

**Evening Charter** 

19.00 - 23.0025,000 HKD

#### WATER TOYS (ON JUNGLE JANE & TARZAN ONLY)

**INFLATABLE SIDE** 

SEA POOL 5M x 4M

1,500 HKD PER DAY

**FLOATING MAT** 1,000 HKD PER DAY

**DECK POOL** 1,500 HKD PER DAY

2,000 HKD PER DAY

**SPA (Tarzan only)** 4,500 HKD PER DAY