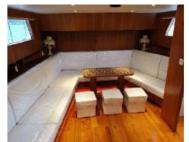

### **AUSTRALIAN CRUISER**

#### JUNGLE JANE

20M / 70F Length

**Guests** 45

Crew 3-4

Waiter Included

**Inflatables** Inflatable slide

Choose 2 Inflatable trampoline

> Sea-pool 6m x 4m Floating mattress Inflatable twister

Deck Pool

**Others** BBQ, bean bags, bar

Tender \$2500 HKD

**Day Charter** 

10.30 - 17.3027,000 HKD

**Extra Hours** 3,000 HKD

**Evening Charter** 

19.00 - 23.0025,000 HKD

**Extra Hours** 4,000 HKD

**Drinks** 220/p HKD

Food BBQ 290/p HKD

Gold BBQ \$298/p HKD

Thai 260/p HKD

All inclusive with food & drinks

890/p HKD (min 40) 1150/p HKD (min 30)