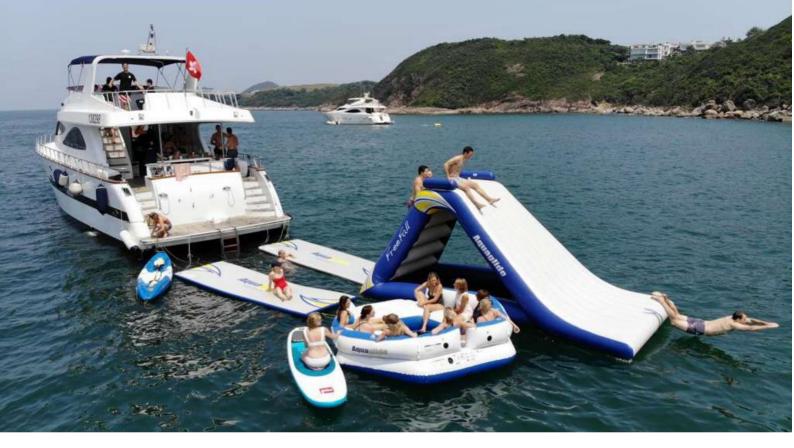

#### JUNGLE JANE

20M / 70F Length

**Guests** 45

Crew 3-4

Waiter Included

**Inflatables** Inflatable slide

Choose 2 Inflatable trampoline

> Sea-pool 6m x 4m Floating mattress Inflatable twister

Deck Pool

**Others** BBQ, bean bags, bar

Tender \$2500 HKD

**Day Charter** 

10.30 - 17.3027,000 HKD

**Extra Hours** 3,000 HKD

**Evening Charter** 

19.00 - 23.0025,000 HKD

**Extra Hours** 4,000 HKD

**Drinks** 220/p HKD

Food BBQ 290/p HKD

Gold BBQ \$298/p HKD

Thai 260/p HKD

All inclusive with food & drinks

890/p HKD (min 40) 1150/p HKD (min 30)

#### WATER TOYS (ON JUNGLE JANE & TARZAN ONLY)

**INFLATABLE SIDE** 

SEA POOL 5M x 4M

1,500 HKD PER DAY

**FLOATING MAT** 1,000 HKD PER DAY

**DECK POOL** 1,500 HKD PER DAY

2,000 HKD PER DAY

**SPA (Tarzan only)** 4,500 HKD PER DAY