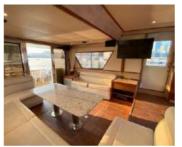

### **AUSTRALIAN CRUISER**

#### JUNGLE JANE

20M / 70F Length

**Guests** 45

Crew 3-4

Waiter Included

**Inflatables** Inflatable slide

Choose 2 Inflatable trampoline

> Sea-pool 6m x 4m Floating mattress Inflatable twister