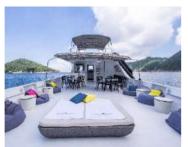

#### JUNGLE JANE

20M / 70F Length

**Guests** 45

Crew 3-4

Waiter Included

**Inflatables** Inflatable slide

Choose 2 Inflatable trampoline

> Sea-pool 6m x 4m Floating mattress Inflatable twister

Deck Pool

**Others** BBQ, bean bags, bar

Tender \$2500 HKD

**Day Charter** 

10.30 - 17.3027,000 HKD

**Extra Hours** 3,000 HKD

**Evening Charter** 

19.00 - 23.0025,000 HKD

#### WATER TOYS (ON JUNGLE JANE & TARZAN ONLY)

**INFLATABLE SIDE** 

SEA POOL 5M x 4M

1,500 HKD PER DAY

**FLOATING MAT** 1,000 HKD PER DAY

**DECK POOL** 1,500 HKD PER DAY

2,000 HKD PER DAY

**SPA (Tarzan only)** 4,500 HKD PER DAY