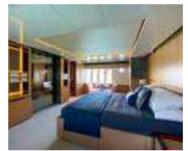

### CAROLINE

| Length          | 92ft                                                                | Day Charter     |                    |
|-----------------|---------------------------------------------------------------------|-----------------|--------------------|
| Guests          | 30                                                                  | 10.30 – 17.30   | 58,500 HKD         |
| Crew            | 3-4                                                                 | Extra Hours     | 3,000 HKD          |
| Waiter          | 1,500 HKD                                                           | Evening Charter |                    |
| Inflatables     | Pool noodles                                                        | 19.00 – 23.00   | 48,000 HKD         |
|                 | Inflatable sea pool 4,500 KD<br>8 person inflatable lounge & paddle | Extra Hours     | 3,000 HKD          |
| board 8,000 HKD | Drinks                                                              | 220/p HKD       |                    |
| Others          | Drinking ice, Ice boxes, Outdoor shower, Indoor shower room, Sound  | Food            | Salads \$150/p HKD |

system - plug into your mobile, stove,

conditioner, television, wi-fi, karaoke

microwave & oven, fridge, air