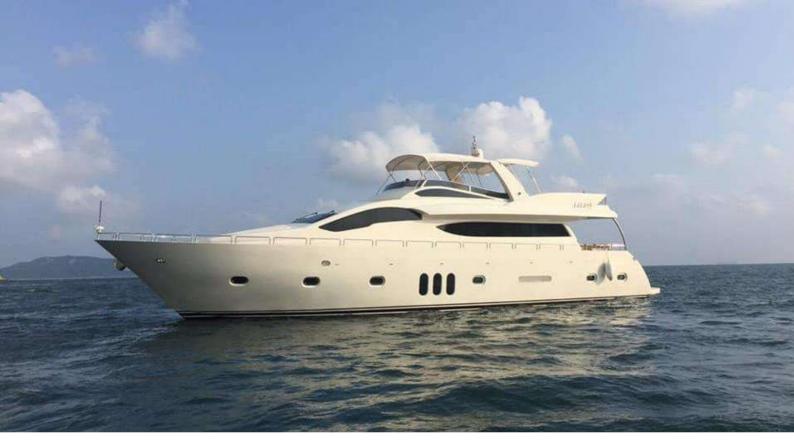

### CAROLINE

| Length          | 92ft                                                                | Day Charter     |                    |
|-----------------|---------------------------------------------------------------------|-----------------|--------------------|
| Guests          | 30                                                                  | 10.30 – 17.30   | 58,500 HKD         |
| Crew            | 3-4                                                                 | Extra Hours     | 3,000 HKD          |
| Waiter          | 1,500 HKD                                                           | Evening Charter |                    |
| Inflatables     | Pool noodles                                                        | 19.00 – 23.00   | 48,000 HKD         |
|                 | Inflatable sea pool 4,500 KD<br>8 person inflatable lounge & paddle | Extra Hours     | 3,000 HKD          |
| board 8,000 HKD | Drinks                                                              | 220/p HKD       |                    |
| Others          | Drinking ice, Ice boxes, Outdoor shower, Indoor shower room, Sound  | Food            | Salads \$150/p HKD |

system - plug into your mobile, stove,

conditioner, television, wi-fi, karaoke

microwave & oven, fridge, air