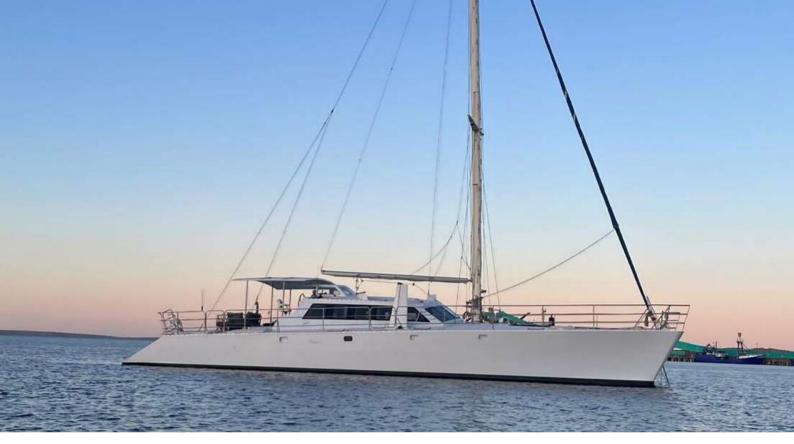

## SAILING CATAMARAN

SABA WAVE

Length 50ft

Crew 2

Guest 20

Waiter 1,500 HKD

Toys Seadoo 3,500 HKD

SUP 800 HKD Speedboat 4,800

Others Outdoor shower, Microwave & oven,

Sound system- plug into your mobile, Stove, Television, Indoor shower room,

Fridge

**Day Charter** 

**11.00 – 14.30** 32,900 HKD

Extra Hours 3,000 HKD

**Evening Charter** 

**19.00 – 23.00** 30,000 HKD

Extra Hours 3,000 HKD

**Drinks** 220/p HKD

Food Salads \$150/p HKD

Thai 260/p HKD Fusion 289/p HKD