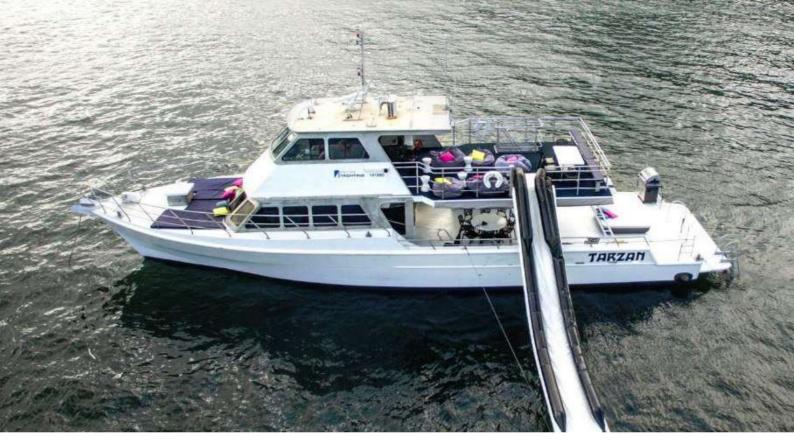

### **AUSTRALIAN CRUISER**

#### **TARZAN**

20M / 70F **Day Charter** Length 10.30 - 17.3029,000 HKD **Guests** 55 **Extra Hours** 3,000 HKD Crew 3-4 Included Waiter **Evening Charter** 19.00 - 23.0027,000 HKD **Inflatables** Inflatable slide Choose 2 Inflatable trampoline

Inflatable trampoline
Sea-pool 6m x 4m
Floating mattress
Inflatable twister
Deck Pool

Extra Hours

4,000 HKD

220/p HKD

Food BBQ 290/p HKD
Others BBQ, bean bags, bar, air conditioner Gold BBQ \$298/p

BBQ, bean bags, bar, air conditioner

Freshwater spa +4500 HKD

Gold BBQ \$298/p HKD

Thai 260/p HKD

Tender \$2500 HKD

All inclusive with food & drinks

890/p HKD (min 40) 1150/p HKD (min 30)