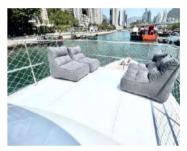

### CAROLINE

| Length          | 92ft                                                                | Day Charter     |                    |
|-----------------|---------------------------------------------------------------------|-----------------|--------------------|
| Guests          | 30                                                                  | 10.30 – 17.30   | 58,500 HKD         |
| Crew            | 3-4                                                                 | Extra Hours     | 3,000 HKD          |
| Waiter          | 1,500 HKD                                                           | Evening Charter |                    |
| Inflatables     | Pool noodles                                                        | 19.00 – 23.00   | 48,000 HKD         |
|                 | Inflatable sea pool 4,500 KD<br>8 person inflatable lounge & paddle | Extra Hours     | 3,000 HKD          |
| board 8,000 HKD | Drinks                                                              | 220/p HKD       |                    |
| Others          | Drinking ice, Ice boxes, Outdoor shower, Indoor shower room, Sound  | Food            | Salads \$150/p HKD |

system - plug into your mobile, stove,

conditioner, television, wi-fi, karaoke

microwave & oven, fridge, air