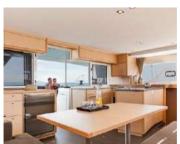

### **AUSTRALIAN CRUISER**

#### JUNGLE JANE

20M / 70F Length

**Guests** 45

Crew 3-4

Waiter Included

**Inflatables** Inflatable slide

Choose 2 Inflatable trampoline

> Sea-pool 6m x 4m Floating mattress Inflatable twister