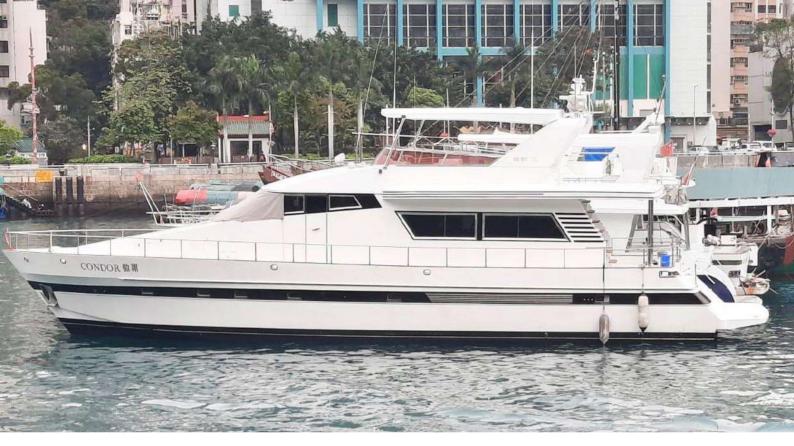

### **MOTOR CRUISER**

### CAROLINE

| Length          | 92ft                                                                | Day Charter     |                    |
|-----------------|---------------------------------------------------------------------|-----------------|--------------------|
| Guests          | 30                                                                  | 10.30 – 17.30   | 58,500 HKD         |
| Crew            | 3-4                                                                 | Extra Hours     | 3,000 HKD          |
| Waiter          | 1,500 HKD                                                           | Evening Charter |                    |
| Inflatables     | Pool noodles                                                        | 19.00 – 23.00   | 48,000 HKD         |
|                 | Inflatable sea pool 4,500 KD<br>8 person inflatable lounge & paddle | Extra Hours     | 3,000 HKD          |
| board 8,000 HKD | Drinks                                                              | 220/p HKD       |                    |
| Others          | Drinking ice, Ice boxes, Outdoor shower, Indoor shower room, Sound  | Food            | Salads \$150/p HKD |

system - plug into your mobile, stove,

conditioner, television, wi-fi, karaoke

microwave & oven, fridge, air