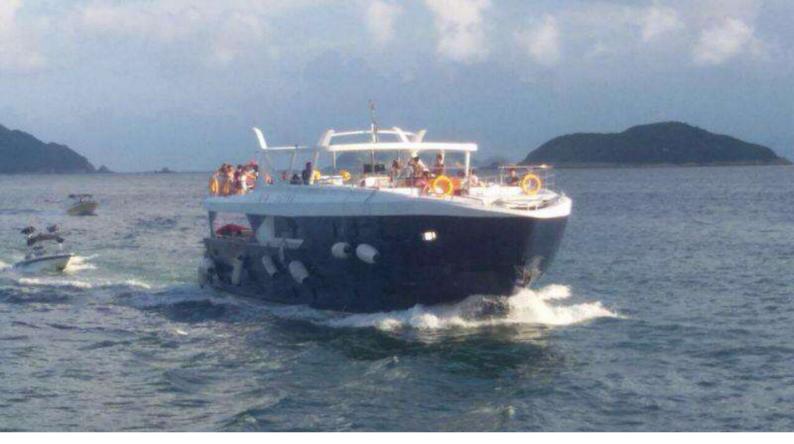

### **MOTOR CRUISER**

JUNGLE JANE

Length 20M / 70F

Guests 45

**Crew** 3-4

Waiter Included

Inflatables Inflatable slide

Choose 2 Inflatable trampoline

Sea-pool 6m x 4m Floating mattress Inflatable twister

Deck Pool

Others BBQ, bean bags, bar

Tender \$2500 HKD

**Day Charter** 

**10.30 – 17.30** 27,000 HKD

Extra Hours 3,000 HKD

**Evening Charter** 