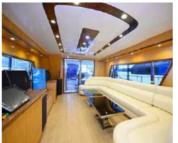

### CAROLINE

| Length          | 92ft                                                                | Day Charter     |                    |
|-----------------|---------------------------------------------------------------------|-----------------|--------------------|
| Guests          | 30                                                                  | 10.30 – 17.30   | 58,500 HKD         |
| Crew            | 3-4                                                                 | Extra Hours     | 3,000 HKD          |
| Waiter          | 1,500 HKD                                                           | Evening Charter |                    |
| Inflatables     | Pool noodles                                                        | 19.00 – 23.00   | 48,000 HKD         |
|                 | Inflatable sea pool 4,500 KD<br>8 person inflatable lounge & paddle | Extra Hours     | 3,000 HKD          |
| board 8,000 HKD | Drinks                                                              | 220/p HKD       |                    |
| Others          | Drinking ice, Ice boxes, Outdoor shower, Indoor shower room, Sound  | Food            | Salads \$150/p HKD |

system - plug into your mobile, stove,

conditioner, television, wi-fi, karaoke

microwave & oven, fridge, air