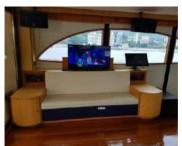

### CAROLINE

| Length          | 92ft                                                                | Day Charter     |                    |
|-----------------|---------------------------------------------------------------------|-----------------|--------------------|
| Guests          | 30                                                                  | 10.30 – 17.30   | 58,500 HKD         |
| Crew            | 3-4                                                                 | Extra Hours     | 3,000 HKD          |
| Waiter          | 1,500 HKD                                                           | Evening Charter |                    |
| Inflatables     | Pool noodles                                                        | 19.00 – 23.00   | 48,000 HKD         |
|                 | Inflatable sea pool 4,500 KD<br>8 person inflatable lounge & paddle | Extra Hours     | 3,000 HKD          |
| board 8,000 HKD | Drinks                                                              | 220/p HKD       |                    |
| Others          | Drinking ice, Ice boxes, Outdoor shower, Indoor shower room, Sound  | Food            | Salads \$150/p HKD |

system - plug into your mobile, stove,

conditioner, television, wi-fi, karaoke

microwave & oven, fridge, air