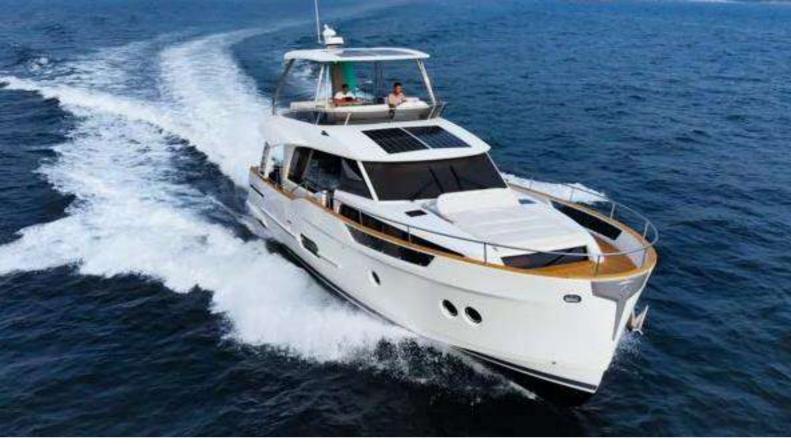

### **MOTOR CRUISER**

JUNGLE JANE

Length 20M / 70F

Guests 45

**Crew** 3-4

Waiter Included

Inflatables Inflatable slide

Choose 2 Inflatable trampoline

Sea-pool 6m x 4m Floating mattress Inflatable twister

Deck Pool

Others BBQ, bean bags, bar

Tender \$2500 HKD

**Day Charter** 

**10.30 – 17.30** 27,000 HKD

Extra Hours 3,000 HKD

**Evening Charter** 

**19.00 – 23.00** 25,000 HKD

Extra Hours 4,000 HKD

**Drinks** 220/p HKD

Food BBQ 290/p HKD

Gold BBQ \$298/p HKD

Thai 260/p HKD

All inclusive with food & drinks

890/p HKD (min 40) 1150/p HKD (min 30)