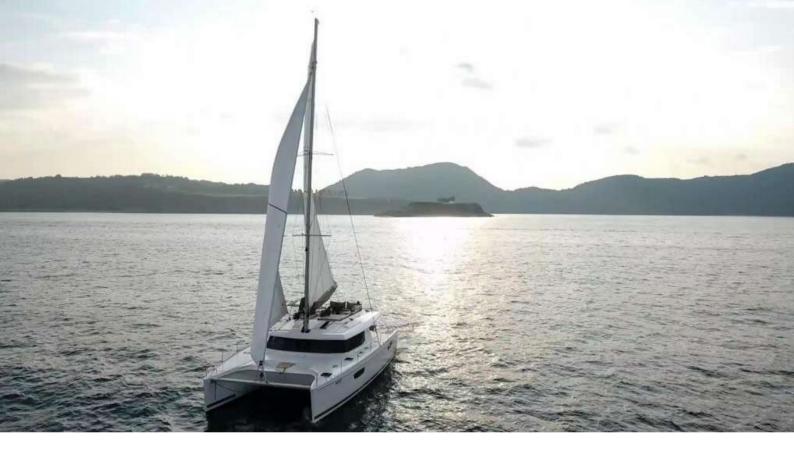

# SAILING CATAMARAN

#### PURE VIDA

| Length   | 45ft                                             | Day Charter |                      |
|----------|--------------------------------------------------|-------------|----------------------|
| Crew     | 2                                                | 4 Hours     | \$26,500 for 4 hours |
| Guest    | 30                                               | 8 Hours     | 29,500 HKD           |
| Waiter   | 1,500 HKD                                        |             |                      |
| Includes | Boat, Ice, Jib sailing<br>Full sailing 3,500 HKD | Drinks      | 220/p HKD            |

Salads \$150/p HKD Ice and Ice boxes, sound system-plug **Food** into your mobile, stove, air conditioner, Thai 260/p HKD outdoor shower, Indoor shower room Fusion 289/p HKD

Island seafood 298/p HKD

**Others** 