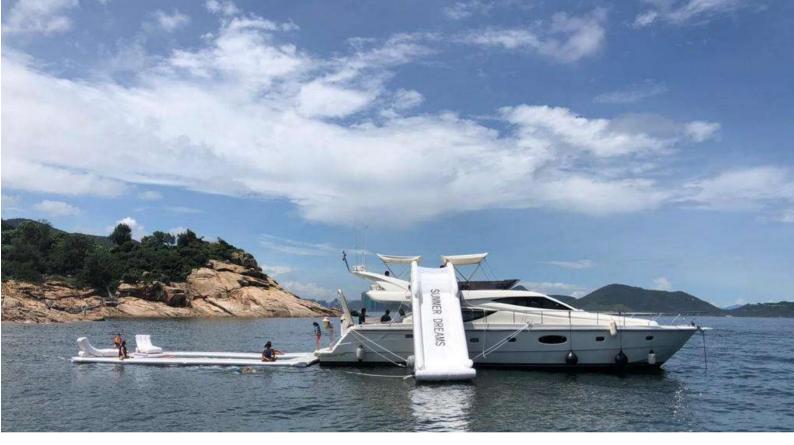

#### JUNGLE JANE

20M / 70F Length

**Guests** 45

Crew 3-4

Waiter Included

**Inflatables** Inflatable slide

Choose 2 Inflatable trampoline

> Sea-pool 6m x 4m Floating mattress Inflatable twister

Deck Pool

**Others** BBQ, bean bags, bar

Tender \$2500 HKD

**Day Charter** 

10.30 - 17.3027,000 HKD

**Extra Hours** 3,000 HKD

**Evening Charter** 

19.00 - 23.0025,000 HKD

**Extra Hours** 4,000 HKD

**Drinks** 220/p HKD

Food BBQ 290/p HKD

Gold BBQ \$298/p HKD

Thai 260/p HKD

All inclusive with food & drinks

890/p HKD (min 40) 1150/p HKD (min 30)