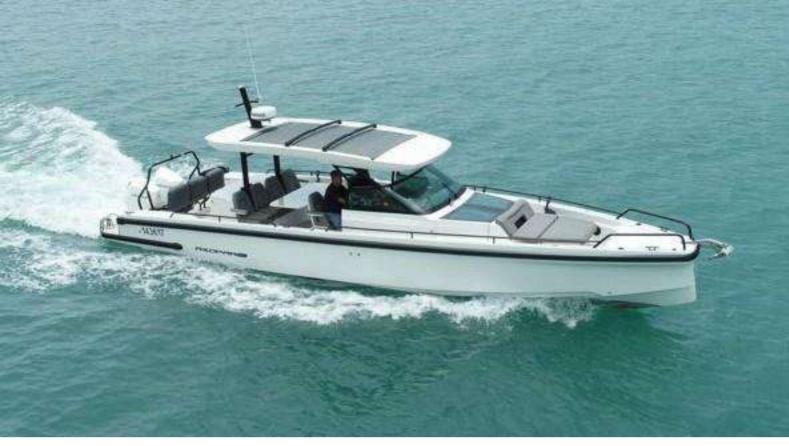

### **AUSTRALIAN CRUISER**

#### JUNGLE JANE

20M / 70F Length

**Guests** 45

Crew 3-4

Waiter Included

**Inflatables** Inflatable slide

Choose 2 Inflatable trampoline

> Sea-pool 6m x 4m Floating mattress Inflatable twister

Deck Pool

**Others** BBQ, bean bags, bar

Tender \$2500 HKD

**Day Charter** 

10.30 - 17.3027,000 HKD

**Extra Hours** 3,000 HKD

**Evening Charter** 

19.00 - 23.0025,000 HKD

**Extra Hours** 4,000 HKD

**Drinks** 220/p HKD

Food BBQ 290/p HKD

Gold BBQ \$298/p HKD

Thai 260/p HKD

All inclusive with food & drinks

890/p HKD (min 40) 1150/p HKD (min 30)