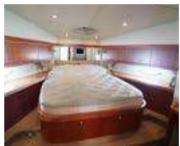

# AZIMUT 58

Length 17.6 M

**Built** 2011

Crew 2 (1 Captain + 1 Deckhand)

Cabin 3 (2 Doubles + 1 Twin)

Guest 25

Others BBQ, Speaker, TV, Tender, SUP,

Swimming Noodles, Floating Mat

**Day Charter** 

**4 Hours** 35,000 HKD

**8 hours** 45,000 HKD

**Remarks** Swimming pool – 3000 HKD,

Extra Fuel Charge -

Tai Long Wan: 4,000 HKD