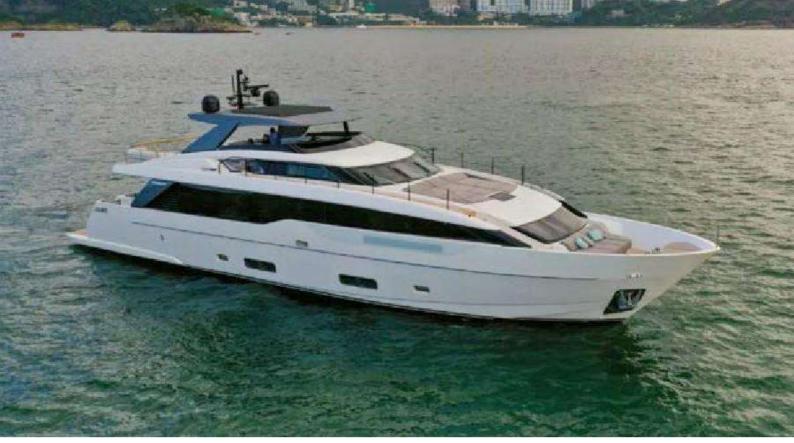

# AZIMUT 58

Length 17.6 M

**Built** 2011

Crew 2 (1 Captain + 1 Deckhand)

Cabin 3 (2 Doubles + 1 Twin)

Guest 25

Others BBQ, Speaker, TV, Tender, SUP,

Swimming Noodles, Floating Mat

**Day Charter** 

**4 Hours** 35,000 HKD

**8 hours** 45,000 HKD

**Remarks** Swimming pool – 3000 HKD,

Extra Fuel Charge -

Tai Long Wan: 4,000 HKD