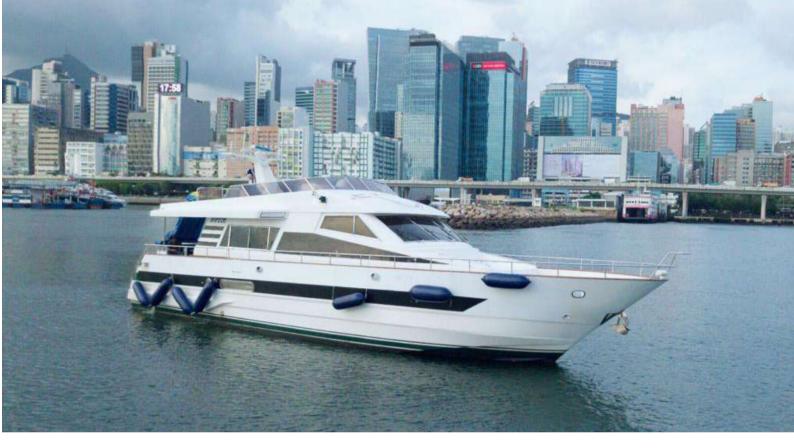

### CAROLINE

| Length          | 92ft                                                                | Day Charter     |                    |
|-----------------|---------------------------------------------------------------------|-----------------|--------------------|
| Guests          | 30                                                                  | 10.30 – 17.30   | 58,500 HKD         |
| Crew            | 3-4                                                                 | Extra Hours     | 3,000 HKD          |
| Waiter          | 1,500 HKD                                                           | Evening Charter |                    |
| Inflatables     | Pool noodles                                                        | 19.00 – 23.00   | 48,000 HKD         |
|                 | Inflatable sea pool 4,500 KD<br>8 person inflatable lounge & paddle | Extra Hours     | 3,000 HKD          |
| board 8,000 HKD | Drinks                                                              | 220/p HKD       |                    |
| Others          | Drinking ice, Ice boxes, Outdoor shower, Indoor shower room, Sound  | Food            | Salads \$150/p HKD |

system - plug into your mobile, stove,

conditioner, television, wi-fi, karaoke

microwave & oven, fridge, air