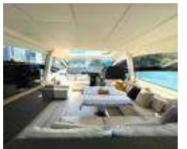

### **AUSTRALIAN CRUISER**

#### JUNGLE JANE

20M / 70F Length

**Guests** 45

Crew 3-4

Waiter Included

**Inflatables** Inflatable slide

Choose 2 Inflatable trampoline

> Sea-pool 6m x 4m Floating mattress Inflatable twister

Deck Pool

**Others** BBQ, bean bags, bar

Tender \$2500 HKD

**Day Charter** 

10.30 - 17.3027,000 HKD

**Extra Hours** 3,000 HKD

**Evening Charter** 

19.00 - 23.0025,000 HKD

**Extra Hours** 4,000 HKD

**Drinks** 220/p HKD

Food BBQ 290/p HKD

Gold BBQ \$298/p HKD

Thai 260/p HKD

All inclusive with food & drinks

890/p HKD (min 40) 1150/p HKD (min 30)