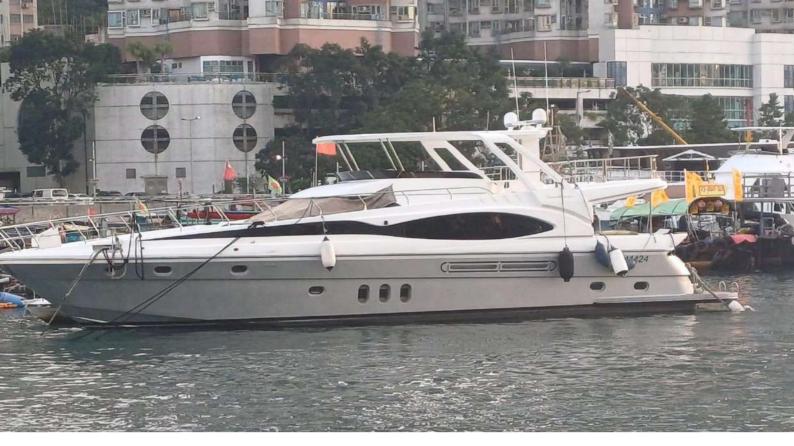

### CAROLINE

| Length          | 92ft                                                                | Day Charter     |                    |
|-----------------|---------------------------------------------------------------------|-----------------|--------------------|
| Guests          | 30                                                                  | 10.30 – 17.30   | 58,500 HKD         |
| Crew            | 3-4                                                                 | Extra Hours     | 3,000 HKD          |
| Waiter          | 1,500 HKD                                                           | Evening Charter |                    |
| Inflatables     | Pool noodles                                                        | 19.00 – 23.00   | 48,000 HKD         |
|                 | Inflatable sea pool 4,500 KD<br>8 person inflatable lounge & paddle | Extra Hours     | 3,000 HKD          |
| board 8,000 HKD | Drinks                                                              | 220/p HKD       |                    |
| Others          | Drinking ice, Ice boxes, Outdoor shower, Indoor shower room, Sound  | Food            | Salads \$150/p HKD |

system - plug into your mobile, stove,

conditioner, television, wi-fi, karaoke

microwave & oven, fridge, air