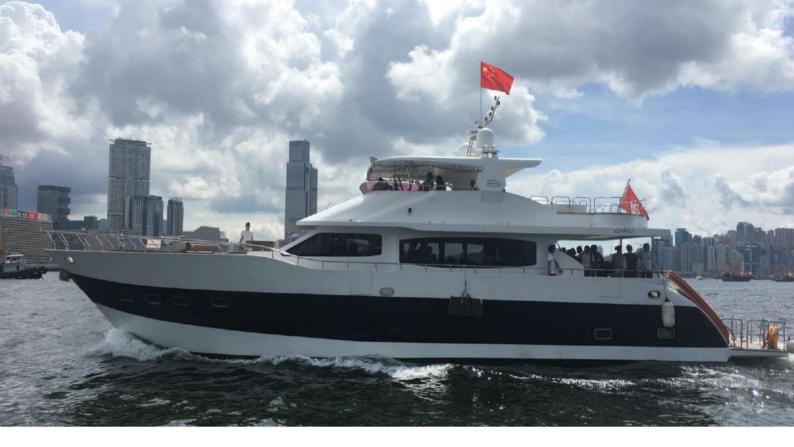

### **MOTOR CRUISER**

JUNGLE JANE

Length 20M / 70F

Guests 45

**Crew** 3-4

Waiter Included

Inflatables Inflatable slide

Choose 2 Inflatable trampoline

Sea-pool 6m x 4m Floating mattress Inflatable twister

Deck Pool

Others BBQ, bean bags, bar

Tender \$2500 HKD

**Day Charter** 

**10.30 – 17.30** 27,000 HKD

Extra Hours 3,000 HKD

**Evening Charter** 

**19.00 – 23.00** 25,000 HKD

Extra Hours 4,000 HKD

**Drinks** 220/p HKD

Food BBQ 290/p HKD

Gold BBQ \$298/p HKD

Thai 260/p HKD

All inclusive with food & drinks

890/p HKD (min 40) 1150/p HKD (min 30)