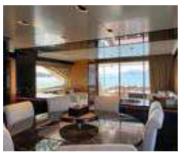

### CAROLINE

| Length          | 92ft                                                                | Day Charter     |                    |
|-----------------|---------------------------------------------------------------------|-----------------|--------------------|
| Guests          | 30                                                                  | 10.30 – 17.30   | 58,500 HKD         |
| Crew            | 3-4                                                                 | Extra Hours     | 3,000 HKD          |
| Waiter          | 1,500 HKD                                                           | Evening Charter |                    |
| Inflatables     | Pool noodles                                                        | 19.00 – 23.00   | 48,000 HKD         |
|                 | Inflatable sea pool 4,500 KD<br>8 person inflatable lounge & paddle | Extra Hours     | 3,000 HKD          |
| board 8,000 HKD | Drinks                                                              | 220/p HKD       |                    |
| Others          | Drinking ice, Ice boxes, Outdoor shower, Indoor shower room, Sound  | Food            | Salads \$150/p HKD |

system - plug into your mobile, stove,

conditioner, television, wi-fi, karaoke

microwave & oven, fridge, air