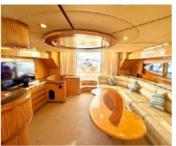

### CAROLINE

| Length          | 92ft                                                                | Day Charter     |                    |
|-----------------|---------------------------------------------------------------------|-----------------|--------------------|
| Guests          | 30                                                                  | 10.30 – 17.30   | 58,500 HKD         |
| Crew            | 3-4                                                                 | Extra Hours     | 3,000 HKD          |
| Waiter          | 1,500 HKD                                                           | Evening Charter |                    |
| Inflatables     | Pool noodles                                                        | 19.00 – 23.00   | 48,000 HKD         |
|                 | Inflatable sea pool 4,500 KD<br>8 person inflatable lounge & paddle | Extra Hours     | 3,000 HKD          |
| board 8,000 HKD | Drinks                                                              | 220/p HKD       |                    |
| Others          | Drinking ice, Ice boxes, Outdoor shower, Indoor shower room, Sound  | Food            | Salads \$150/p HKD |

system - plug into your mobile, stove,

conditioner, television, wi-fi, karaoke

microwave & oven, fridge, air