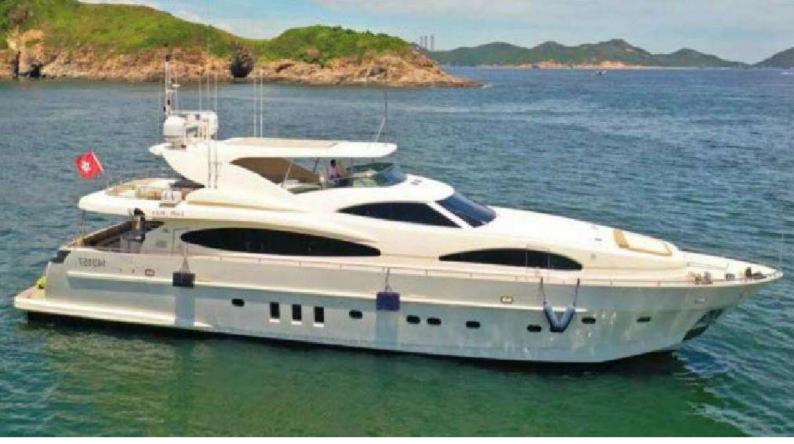

uilt** 2010

4 (1 Captain + 2 Deckhand + Crew

1 Stewardess)

Cabin 4

Guest 25

KTV, BBQ, Tender, Banana Boat, **Others** 

**SUP** 

Day Charter

4 Hours

8 Hours

80,000 HKD

98,000 HKD

Extra Fuel

Remark S

Charge - Tai

Long Wan: 5,000

**HKD** Double

Haven:

10,000 HKD











# AZIMUT 88

### AMAZONITE

Length 26 M

**Built** 2014

Crew 4

Cabin 4 (1 Master + 1 Double + 2 Twins)

Guest 20

Others BBQ, Jacuzzi, Tender, Kayak, Paddle Board, Water Slide

Day Charter

4 Hours

88,000 HKD 110,000 HKD

8 hours

**Overnight** 

24 Hours

On Request

2 Full Days 1 Night On Request

95 **HOME** 











# SANLORENZ SL9

Length 27M

**Built** 2023

Crew 5

Cabin 2

Guest 20

Day

**Charter 4** 158,000 HKD

Hours 178,000 HKD

8 Hours

Remarks Extra Fuel Charge -

Sai Kung: 12,000 HKD











# ASTONDOA 102

Length 31 M

**Built** 2004 / Refit 2019

Crew 5

4 (1 Master + 1 VIP Double + Cabin

2 Twin)

40 For Day Charter Guest

**Others** Jacuzzi, Kayak, Paddle Board,

Water Slide, Ocean Pool

**Day Charter** 

70,000 HKD 4 Hours

90,000 HKD 8 Hours

Extra charge -**Remarks** 

Sai Kung: 8,000 HKD Extra Stewardess: 1,800

HKD

# DAY BOATS HOME











# AQUILA 36

Length 11 M **Day Charter** 

8 Hours 34,000 HKD **Built** 2020

2 Crew

Evening Charter Cabin 2

4 Hours 25,000 HKD 15 Guest

**Others** Floating Mat, Kayak, Electric BBQ, Electric Stove











# AXOPAR 37

BRABUS

Length 11 M

**Built** 2020

Crew 1

Cabin 1

Guest 10

**Others** BBQ, Brabus Edition **Day Charter** 

4 Hours 35,000 HKD

8 hours 41,000 HKD

**Overnight** 

24 Hours 48,000 HKD

Remarks