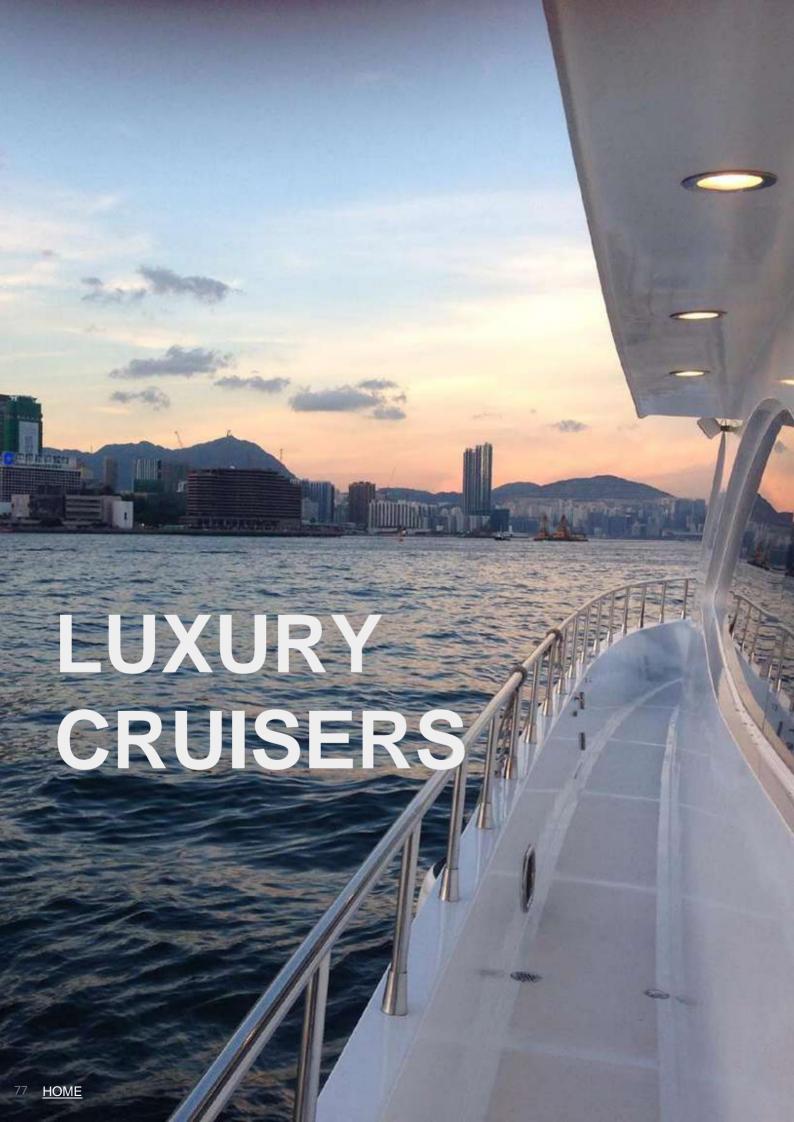

### **MOTOR CRUISER**

JUNGLE JANE

Length 20M / 70F

Guests 45

**Crew** 3-4

Waiter Included

Inflatables Inflatable slide

Choose 2 Inflatable trampoline