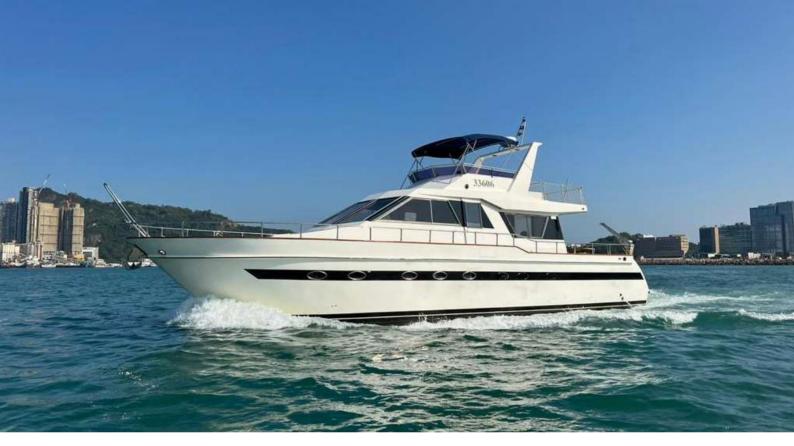

### **MOTOR CRUISER**

JUNGLE JANE

Length 20M / 70F

Guests 45

**Crew** 3-4

Waiter Included

Inflatables Inflatable slide

Choose 2 Inflatable trampoline

Sea-pool 6m x 4m Floating mattress Inflatable twister

Deck Pool

Others BBQ, bean bags, bar

Tender \$2500 HKD

**Day Charter** 

**10.30 – 17.30** 27,000 HKD

Extra Hours 3,000 HKD

**Evening Charter** 

**19.00 – 23.00** 25,000 HKD

Extra Hours 4,000 HKD

**Drinks** 220/p HKD

Food BBQ 290/p HKD

Gold BBQ \$298/p HKD

Thai 260/p HKD

All inclusive with food & drinks

890/p HKD (min 40) 1150/p HKD (min 30)