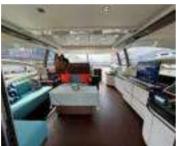

### CAROLINE

| Length          | 92ft                                                                | Day Charter     |                    |
|-----------------|---------------------------------------------------------------------|-----------------|--------------------|
| Guests          | 30                                                                  | 10.30 – 17.30   | 58,500 HKD         |
| Crew            | 3-4                                                                 | Extra Hours     | 3,000 HKD          |
| Waiter          | 1,500 HKD                                                           | Evening Charter |                    |
| Inflatables     | Pool noodles                                                        | 19.00 – 23.00   | 48,000 HKD         |
|                 | Inflatable sea pool 4,500 KD<br>8 person inflatable lounge & paddle | Extra Hours     | 3,000 HKD          |
| board 8,000 HKD | Drinks                                                              | 220/p HKD       |                    |
| Others          | Drinking ice, Ice boxes, Outdoor shower, Indoor shower room, Sound  | Food            | Salads \$150/p HKD |

system - plug into your mobile, stove,

conditioner, television, wi-fi, karaoke

microwave & oven, fridge, air