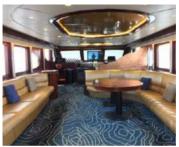

### **AUSTRALIAN CRUISER**

#### JUNGLE JANE

20M / 70F Length

**Guests** 45

Crew 3-4

Waiter Included

**Inflatables** Inflatable slide

Choose 2 Inflatable trampoline

> Sea-pool 6m x 4m Floating mattress Inflatable twister

Deck Pool

**Others** BBQ, bean bags, bar

Tender \$2500 HKD

**Day Charter** 

10.30 - 17.3027,000 HKD

**Extra Hours** 3,000 HKD

**Evening Charter** 

19.00 - 23.0025,000 HKD

**Extra Hours** 4,000 HKD

**Drinks** 220/p HKD

Food BBQ 290/p HKD

Gold BBQ \$298/p HKD

Thai 260/p HKD

All inclusive with food & drinks

890/p HKD (min 40) 1150/p HKD (min 30)