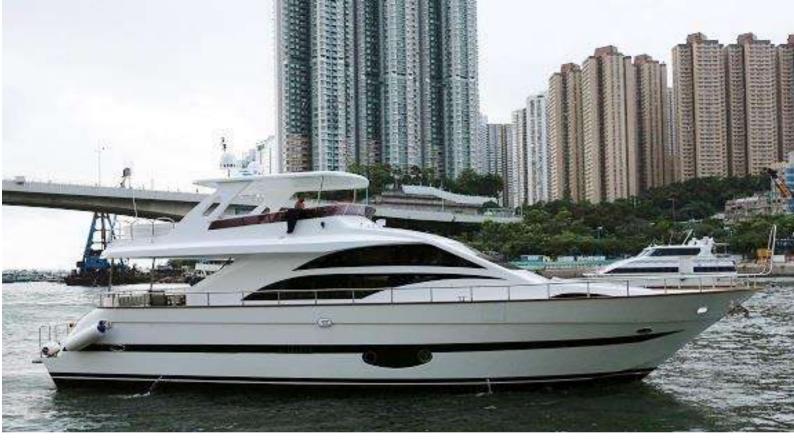

#### JUNGLE JANE

20M / 70F Length

**Guests** 45

Crew 3-4

Waiter Included

**Inflatables** Inflatable slide

Choose 2 Inflatable trampoline

> Sea-pool 6m x 4m Floating mattress Inflatable twister

Deck Pool

**Others** BBQ, bean bags, bar

Tender \$2500 HKD

**Day Charter** 

10.30 - 17.3027,000 HKD

**Extra Hours** 3,000 HKD

**Evening Charter** 

19.00 - 23.0025,000 HKD

**Extra Hours** 4,000 HKD

**Drinks** 220/p HKD

Food BBQ 290/p HKD

Gold BBQ \$298/p HKD

Thai 260/p HKD

All inclusive with food & drinks

890/p HKD (min 40) 1150/p HKD (min 30)