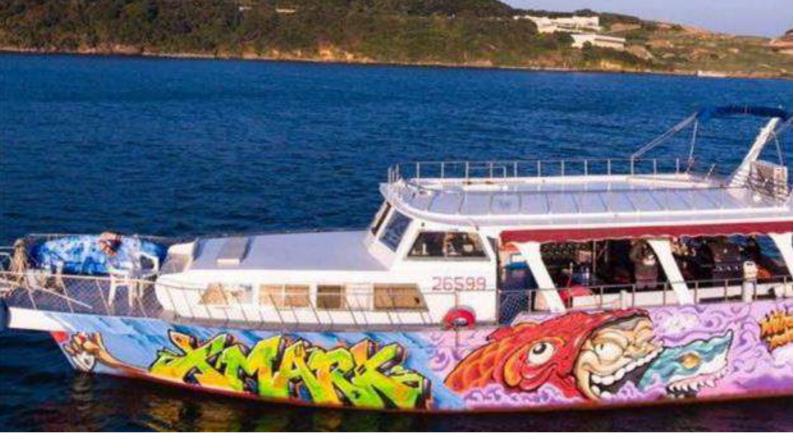

#### SPECIAL FX

Length 71ft

Guests 55

Crew 2

Waiter 1,500 HKD

**Inflatables** Floating mat

Trampoline \$1500 HKD Inflatable Slide 2500 HKD

Others Drinking ice Ice hoxes

Drinking ice, Ice boxes, Outdoor shower, Sound

system - plug into your mobile,

stove, microwave & oven, fridge, air conditioner, television, karaoke

**Day Charter** 

**10.30 – 17.30** 28,000 HKD

Extra Hours 3,000 HKD

**Evening Charter** 

**19.00 – 23.00** 30,000 HKD

Extra Hours 3,000 HKD

**Drinks** 220/p HKD

Food Salads \$150/p HKD

Thai 260/p HKD Fusion 289/p HKD

1,500 HKD

television, karaoke