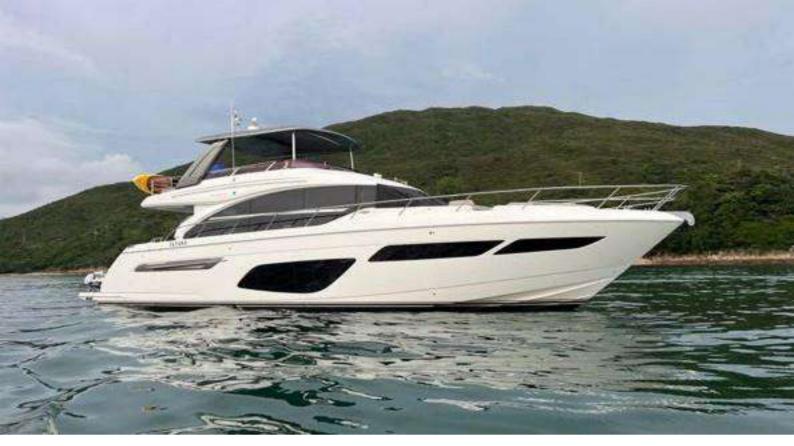

# GALEON

# 500 FLY

### **GRACEFUL DANCER**

Length 16 M

**Built** 2023

2 (1 Captain + 1 Deckhand) Crew

Cabin 3

15 For Day Charter Guest

**Others** Tender, Floating Noodles,

Floating Mats, BBQ

**Day Charter** 

4 Hours

8 Hours 65,000 HKD

**Remarks** Extra fuel charge

Sai Kung 6,000 HKD

55,000 HKD

Tai Long Wan 8,000 HKD