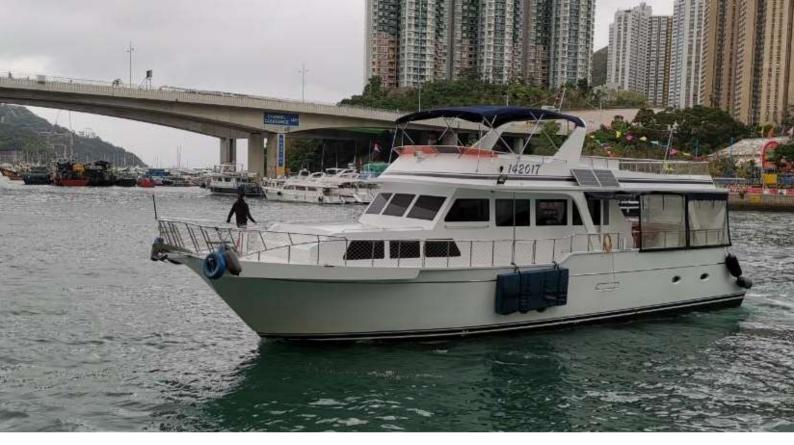

### **MOTOR CRUISER**

JUNGLE JANE

Length 20M / 70F

Guests 45

**Crew** 3-4

Waiter Included

Inflatables Inflatable slide

Choose 2 Inflatable trampoline

Sea-pool 6m x 4m Floating mattress Inflatable twister

Deck Pool

Others BBQ, bean bags, bar

Tender \$2500 HKD

**Day Charter** 

**10.30 – 17.30** 27,000 HKD

Extra Hours 3,000 HKD

**Evening Charter** 

**19.00 – 23.00** 25,000 HKD

Extra Hours 4,000 HKD

**Drinks** 220/p HKD

Food BBQ 290/p HKD

Gold BBQ \$298/p HKD

Thai 260/p HKD

All inclusive with food & drinks

890/p HKD (min 40) 1150/p HKD (min 30)