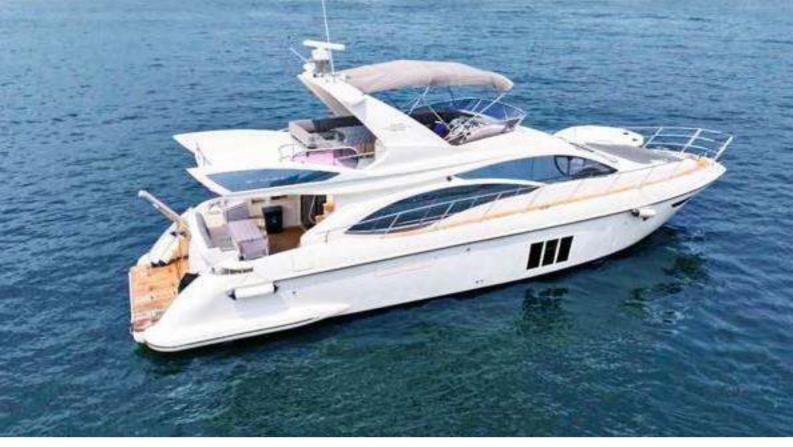

# AZIMUT 58

Length 17.6 M

**Built** 2011

Crew 2 (1 Captain + 1 Deckhand)

Cabin 3 (2 Doubles + 1 Twin)

Guest 25

Others BBQ, Speaker, TV, Tender, SUP,

Swimming Noodles, Floating Mat

**Day Charter** 

**4 Hours** 35,000 HKD

**8 hours** 45,000 HKD

**Remarks** Swimming pool – 3000 HKD,

Extra Fuel Charge -

Tai Long Wan: 4,000 HKD