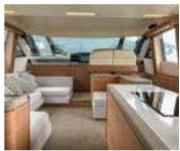

l Charge -

Tai Long Wan: 4,000 HKD











# BAIA 70

UTOPIA

Length 21 M

**Built** 2010 / Refit 2021

Crew 3 (1 Captain + 1 + Deckhand +

1 Stewardess)

Cabin 3 (2 Double + 1 Twin)

Guest 10 For Day Charter /

6 For Overnight

**Others** Tender

**Day Charter** 

**4 Hours** 88,000 HKD

**Overnight** 

**24 Hours** 130,000 HKD

2 Full Days 1

**Night** 

160,000 HKD

**Remarks** Extra Stewardess:

1,800 HKD

Extra Fuel Charge -Tai Long Wan: 10,000 HKD











# GREENLINE 48 FLY

Length 15 M

Built 2018

2 (1 Captain + 1 Deckhand) Crew

Cabin 2

Guest 15 For Day Charter /

6 For Overnight

BBQ, Floating Mat, Speakers **Others** 

**Day Charter** 

4 Hours 33,000 HKD

8 Hours 42,000 HKD

Remarks Extra Stewardess: 1,800

**HKD** 

Extra charge of 4,000 HKD

for Tai Long Wan











# MONTE CARLO YACHTS 76

### AURORE

Length 24 M

**Built** 2012 / Refit 2018

3 (1 Hong Kong Captain + Crew

1 Deckhand +1 Stewardess)

Cabin 4

Guest 40

**Others** Floating Mat **Day Charter** 

4 Hours 59,000HKD

8 Hours 69,000 HKD

**Remarks** Extra charge of 10,000

HKD

for Sai Kung











# NUMARINE 62

### SPUTNIK

| Length | 20 M                                               | Day Charter            |                             |
|--------|----------------------------------------------------|------------------------|-----------------------------|
| Built  | 2016                                               | 4 Hours                | 55,000 HKD                  |
| Crew   | 2 (1 Captain + 1 Deckhand)                         | 8 Hours                | 65,000 HKD