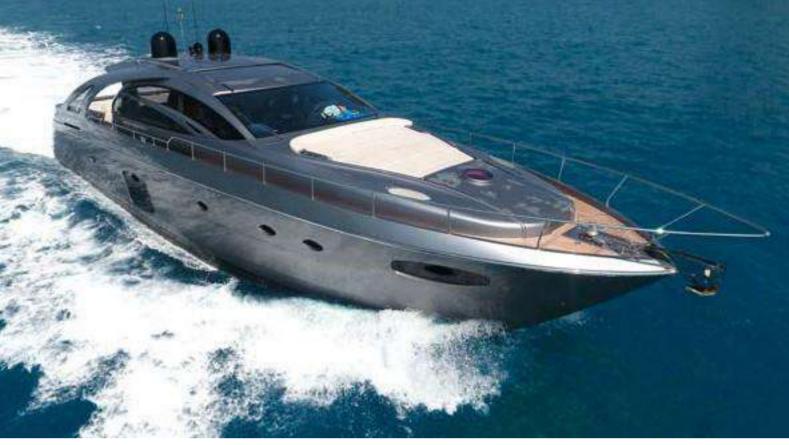

### **MOTOR CRUISER**

JUNGLE JANE

Length 20M / 70F

Guests 45

**Crew** 3-4

Waiter Included

Inflatables Inflatable slide

Choose 2 Inflatable trampoline

Sea-pool 6m x 4m Floating mattress Inflatable twister

Deck Pool

Others BBQ, bean bags, bar

Tender \$2500 HKD

**Day Charter** 

**10.30 – 17.30** 27,000 HKD

Extra Hours 3,000 HKD

**Evening Charter** 