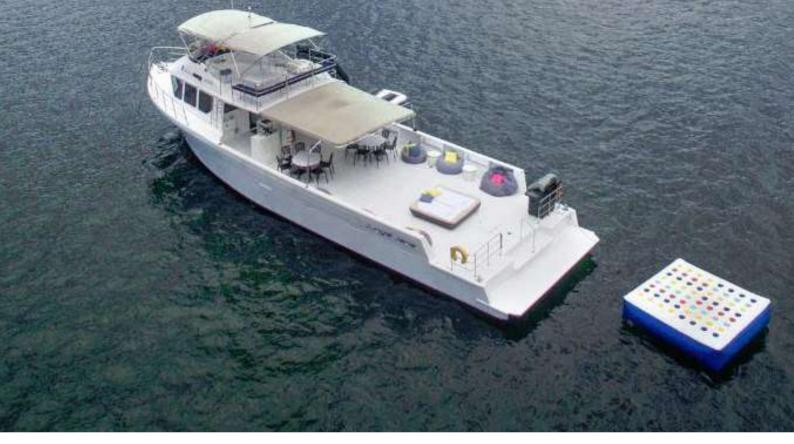

### **MOTOR CRUISER**

JUNGLE JANE

Length 20M / 70F

Guests 45

**Crew** 3-4

Waiter Included

Inflatables Inflatable slide

Choose 2 Inflatable trampoline

Sea-pool 6m x 4m Floating mattress Inflatable twister

Deck Pool

Others BBQ, bean bags, bar

Tender \$2500 HKD

**Day Charter** 

**10.30 – 17.30** 27,000 HKD

Extra Hours 3,000 HKD

**Evening Charter** 

**19.00 – 23.00** 25,000 HKD

Extra Hours 4,000 HKD

**Drinks** 220/p HKD

Food BBQ 290/p HKD

Gold BBQ \$298/p HKD

Thai 260/p HKD

All inclusive with food & drinks

890/p HKD (min 40) 1150/p HKD (min 30)