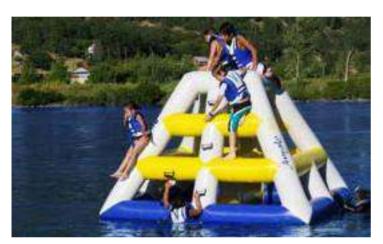

#### JUNGLE JANE

20M / 70F Length

**Guests** 45

Crew 3-4

Waiter Included

**Inflatables** Inflatable slide

Choose 2 Inflatable trampoline

> Sea-pool 6m x 4m Floating mattress Inflatable twister

#### WATER TOYS (ON JUNGLE JANE & TARZAN ONLY)

**INFLATABLE SIDE** 

SEA POOL 5M x 4M

1,500 HKD PER DAY

**FLOATING MAT** 1,000 HKD PER DAY

**DECK POOL** 1,500 HKD PER DAY

2,000 HKD PER DAY

**SPA (Tarzan only)** 4,500 HKD PER DAY