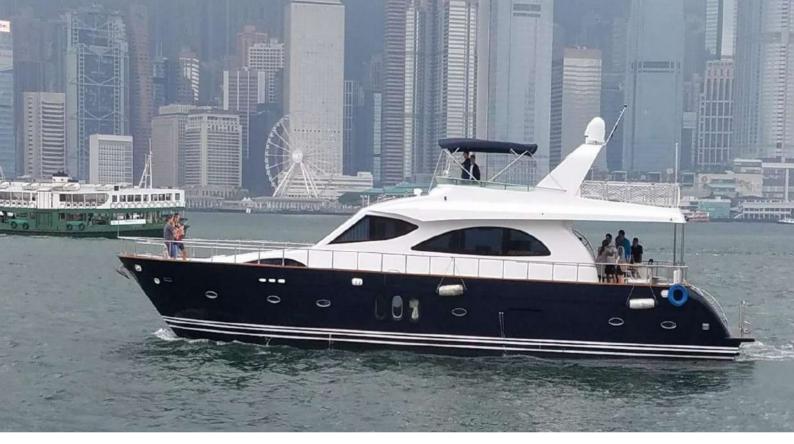

### **MOTOR CRUISER**

JUNGLE JANE

Length 20M / 70F

Guests 45

**Crew** 3-4

Waiter Included

Inflatables Inflatable slide

Choose 2 Inflatable trampoline

Sea-pool 6m x 4m Floating mattress Inflatable twister

Deck Pool

Others BBQ, bean bags, bar

Tender \$2500 HKD

**Day Charter** 

**10.30 – 17.30** 27,000 HKD

Extra Hours 3,000 HKD

**Evening Charter** 

**19.00 – 23.00** 25,000 HKD

Extra Hours 4,000 HKD

**Drinks** 220/p HKD

Food BBQ 290/p HKD

Gold BBQ \$298/p HKD

Thai 260/p HKD

All inclusive with food & drinks

890/p HKD (min 40) 1150/p HKD (min 30)

#### **TARZAN**

20M / 70F **Day Charter** Length 10.30 - 17.3029,000 HKD **Guests** 55 **Extra Hours** 3,000 HKD Crew 3-4

Included Waiter **Evening Charter** 

19.00 - 23.0027,000 HKD **Inflatables** Inflatable slide Choose 2 Inflatable trampoline **Extra Hours** 4,000 HKD Sea-pool 6m x 4m Floating mattress **Drinks** 220/p HKD

Inflatable twister Deck Pool

BBQ 290/p HKD Gold BBQ \$298/p HKD BBQ, bean bags, bar, airconditioner Thai 260/p HKD Freshwater spa +4500 HKD

Food

Tender \$2500 HKD 890/p HKD (min 40) All inclusive with food & drinks 1150/p HKD (min 30)