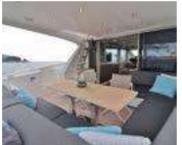

### **MOTOR CRUISER**

JUNGLE JANE

Length 20M / 70F

Guests 45

**Crew** 3-4

Waiter Included

Inflatables Inflatable slide

Choose 2 Inflatable trampoline

Sea-pool 6m x 4m Floating mattress Inflatable twister

Deck Pool

Others BBQ, bean bags, bar

Tender \$2500 HKD

**Day Charter** 

**10.30 – 17.30** 27,000 HKD

Extra Hours 3,000 HKD

**Evening Charter** 