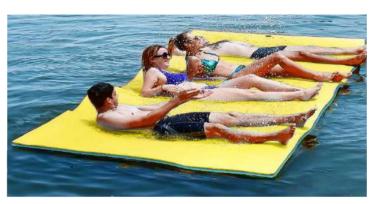

#### JUNGLE JANE

20M / 70F Length

**Guests** 45

Crew 3-4

Waiter Included

**Inflatables** Inflatable slide

Choose 2 Inflatable trampoline

> Sea-pool 6m x 4m Floating mattress Inflatable twister

#### WATER TOYS (ON JUNGLE JANE & TARZAN ONLY)

**INFLATABLE SIDE** 

SEA POOL 5M x 4M

1,500 HKD PER DAY

**FLOATING MAT** 1,000 HKD PER DAY

**DECK POOL** 1,500 HKD PER DAY

2,000 HKD PER DAY

**SPA (Tarzan only)** 4,500 HKD PER DAY