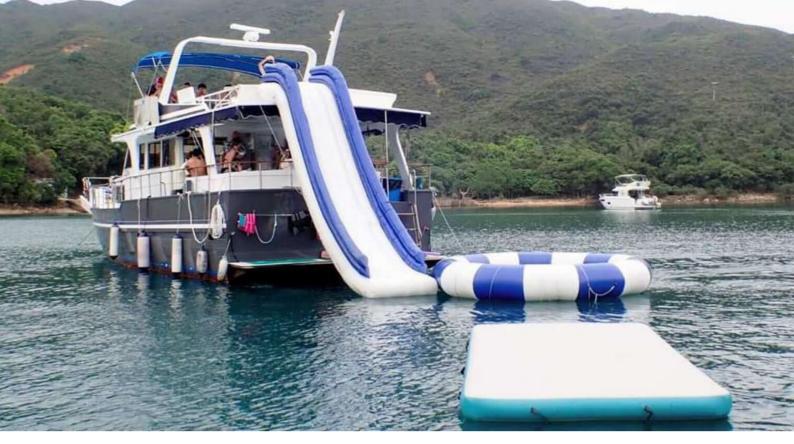

#### JUNGLE JANE

20M / 70F Length

**Guests** 45

Crew 3-4

Waiter Included

**Inflatables** Inflatable slide

Choose 2 Inflatable trampoline

> Sea-pool 6m x 4m Floating mattress Inflatable twister

#### **TARZAN**

20M / 70F **Day Charter** Length 10.30 - 17.3029,000 HKD **Guests** 55 **Extra Hours** 3,000 HKD Crew 3-4 Included Waiter **Evening Charter** 19.00 - 23.0027,000 HKD **Inflatables** Inflatable slide Choose 2 Inflatable trampoline

#### WATER TOYS (ON JUNGLE JANE & TARZAN ONLY)

**INFLATABLE SIDE** 

SEA POOL 5M x 4M

1,500 HKD PER DAY

**FLOATING MAT** 1,000 HKD PER DAY

**DECK POOL** 1,500 HKD PER DAY

2,000 HKD PER DAY

**SPA (Tarzan only)** 4,500 HKD PER DAY