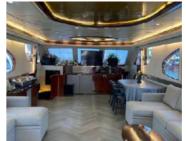

### **AUSTRALIAN CRUISER**

#### JUNGLE JANE

20M / 70F Length

**Guests** 45

Crew 3-4

Waiter Included

**Inflatables** Inflatable slide

Choose 2 Inflatable trampoline

> Sea-pool 6m x 4m Floating mattress Inflatable twister

Deck Pool

**Others** BBQ, bean bags, bar

Tender \$2500 HKD

**Day Charter** 

10.30 - 17.3027,000 HKD

**Extra Hours** 3,000 HKD

**Evening Charter** 

19.00 - 23.0025,000 HKD

**Extra Hours** 4,000 HKD

**Drinks** 220/p HKD

Food BBQ 290/p HKD

Gold BBQ \$298/p HKD

Thai 260/p HKD

All inclusive with food & drinks

890/p HKD (min 40) 1150/p HKD (min 30)