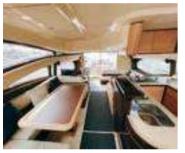

# AZIMUT 58

Length 17.6 M

**Built** 2011

Crew 2 (1 Captain + 1 Deckhand)

Cabin 3 (2 Doubles + 1 Twin)

Guest 25

Others BBQ, Speaker, TV, Tender, SUP,

Swimming Noodles, Floating Mat

**Day Charter** 

**4 Hours** 35,000 HKD

**8 hours** 45,000 HKD

**Remarks** Swimming pool – 3000 HKD,

Extra Fuel Charge -

Tai Long Wan: 4,000 HKD