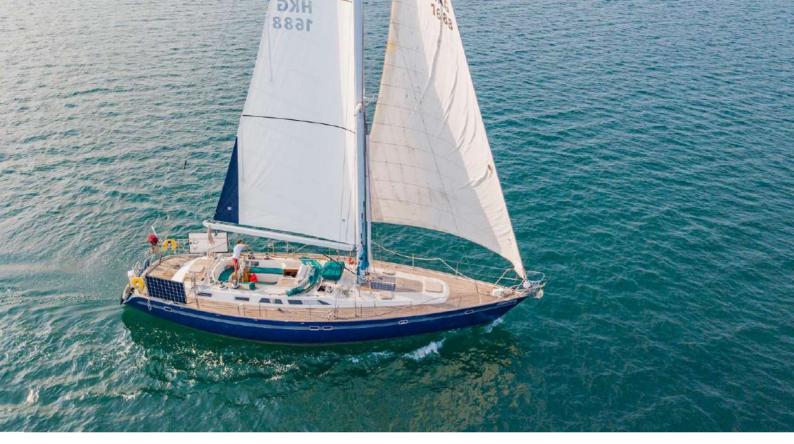

## TASWELL SAILING YACHT

#### DAY BREAK

Length 56ft

**Crew** 1-2

Cabin 4 (2 Doubles)

Guest 12 For Day Charter /

4 For Overnight

Others Pak Sha Wan Pick up FREE

Aberdeen/Central pickup 3,000 HKD

Inc Ice boxes, Sound system,

indoor/outdoor shower

**Day Charter** 

**6 Hours** 15,500 HKD

**4 Hours** 19,500 HKD

**7 hours** 22,000 HKD

**Overnight** 

**2 Full Days 1 Night** 33,8000 HKD

Additional Days 15,8000 HKD

Overnight charter includes most food except dinners