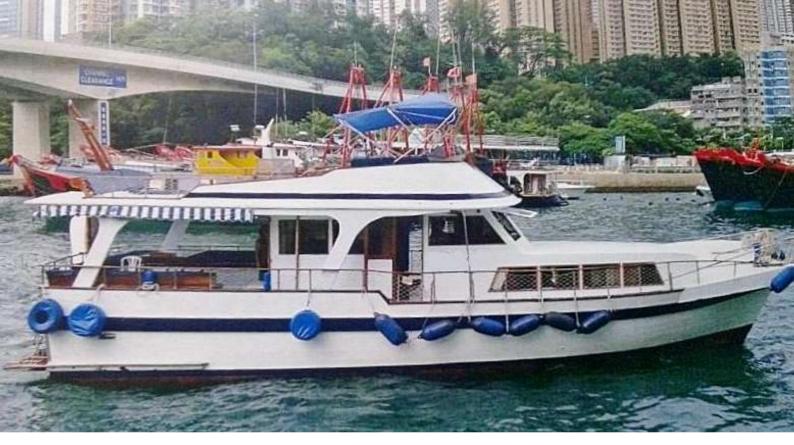

*

#### **ORIENT**

22M / 76F (10M / 36F width) **Day Charter** Length

10.30 - 17.3029,000 HKD **Guests** 40

**Extra Hours** 5,000 HKD Crew 3-4

Evening Ch rtei Waiter Included

19.00=23.00 27,000 HKD **Inflatables** Sea-pool

Freshwater spa tra Hours 5,000 HKD

Inflatable trampoline 1,500 HKD

**Drinks** 

**Food** 

BBQ, Air conditioner, o en

Gold BBQ 298/p HKD

Thai 260/p HKD

BBQ 290/p HKD

220/p HKD

990/p HKD (min 40) All inclusive with food & drinks 1250/p HKD (min 30)

**Others** 

accommodation

#### WATER TOYS (ON JUNGLE JANE & TARZAN ONLY)



**INFLATABLE SIDE** 



SEA POOL 5M x 4M



1,500 HKD PER DAY



**FLOATING MAT** 1,000 HKD PER DAY



**DECK POOL** 1,500 HKD PER DAY



2,000 HKD PER DAY



**SPA (Tarzan only)** 4,500 HKD PER DAY



**TENDER** 2500 HKD PER DAY

















#### **FIESTA**

Length 52ft

Guests 30

Crew 2

Waiter 1,500 HKD

Inflatables Pool noodles

Floating mat 800HKD

Others Ice & ice boxes,outdoor

shower, sound system plug into your mobile, stove, kettle, cushion on

the upper deck area

**Day Charter** 

**10.30 – 17.30** 11,500 HKD

Extra Hours 2,000 HKD

**Evening Charter** 

**19.00 – 23.00** 9,500 HKD

Extra Hours 2,000 HKD

**Drinks** 220/p HKD

Food Salads \$150/p HKD

Thai 260/p HKD Fusion 289/p HKD











#### **TUSCA**

Length 68ft

Guests 45

Crew 2

Waiter 1,500 HKD

Inflatables Inflatable trampoline

Floating mat Floating slide

Others Outdoor shower, microwave, oven,

fridge, ice & ice boxes, sound system - plug into your mobile, air

conditioner

**Day Charter** 

**10.30 – 17.30** 16,500 HKD

Extra Hours 3,000