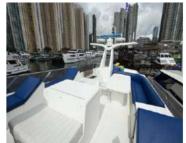

### **AUSTRALIAN CRUISER**

#### JUNGLE JANE

20M / 70F Length

**Guests** 45

Crew 3-4

Waiter Included

**Inflatables** Inflatable slide

Choose 2 Inflatable trampoline

> Sea-pool 6m x 4m Floating mattress Inflatable twister

Deck Pool

**Others** BBQ, bean bags, bar

Tender \$2500 HKD

**Day Charter** 

10.30 - 17.3027,000 HKD

**Extra Hours** 3,000 HKD

**Evening Charter** 

19.00 - 23.0025,000 HKD

**Extra Hours** 4,000 HKD

**Drinks** 220/p HKD

Food BBQ 290/p HKD

Gold BBQ \$298/p HKD

Thai 260/p HKD

All inclusive with food & drinks

890/p HKD (min 40) 1150/p HKD (min 30)