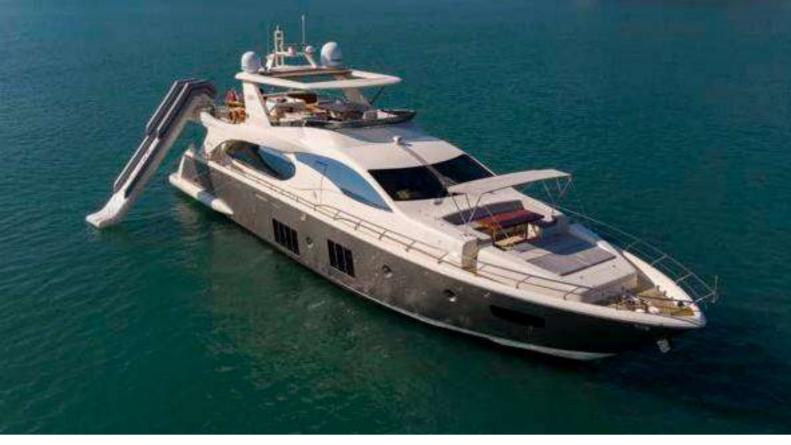

# AZIMUT 58

Length 17.6 M

**Built** 2011

Crew 2 (1 Captain + 1 Deckhand)

Cabin 3 (2 Doubles + 1 Twin)

Guest 25

Others BBQ, Speaker, TV, Tender, SUP,

Swimming Noodles, Floating Mat

**Day Charter** 

**4 Hours** 35,000 HKD

**8 hours** 45,000 HKD

**Remarks** Swimming pool – 3000 HKD,

Extra Fuel Charge -

Tai Long Wan: 4,000 HKD