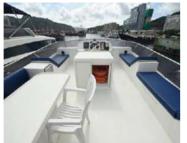

### CAROLINE

| Length          | 92ft                                                                | Day Charter     |                    |
|-----------------|---------------------------------------------------------------------|-----------------|--------------------|
| Guests          | 30                                                                  | 10.30 – 17.30   | 58,500 HKD         |
| Crew            | 3-4                                                                 | Extra Hours     | 3,000 HKD          |
| Waiter          | 1,500 HKD                                                           | Evening Charter |                    |
| Inflatables     | Pool noodles                                                        | 19.00 – 23.00   | 48,000 HKD         |
|                 | Inflatable sea pool 4,500 KD<br>8 person inflatable lounge & paddle | Extra Hours     | 3,000 HKD          |
| board 8,000 HKD | Drinks                                                              | 220/p HKD       |                    |
| Others          | Drinking ice, Ice boxes, Outdoor shower, Indoor shower room, Sound  | Food            | Salads \$150/p HKD |

system - plug into your mobile, stove,

conditioner, television, wi-fi, karaoke

microwave & oven, fridge, air