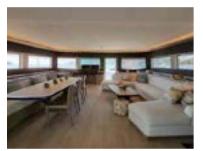

### CAROLINE

| Length          | 92ft                                                                | Day Charter     |                    |
|-----------------|---------------------------------------------------------------------|-----------------|--------------------|
| Guests          | 30                                                                  | 10.30 – 17.30   | 58,500 HKD         |
| Crew            | 3-4                                                                 | Extra Hours     | 3,000 HKD          |
| Waiter          | 1,500 HKD                                                           | Evening Charter |                    |
| Inflatables     | Pool noodles                                                        | 19.00 – 23.00   | 48,000 HKD         |
|                 | Inflatable sea pool 4,500 KD<br>8 person inflatable lounge & paddle | Extra Hours     | 3,000 HKD          |
| board 8,000 HKD | Drinks                                                              | 220/p HKD       |                    |
| Others          | Drinking ice, Ice boxes, Outdoor shower, Indoor shower room, Sound  | Food            | Salads \$150/p HKD |

system - plug into your mobile, stove,

conditioner, television, wi-fi, karaoke

microwave & oven, fridge, air