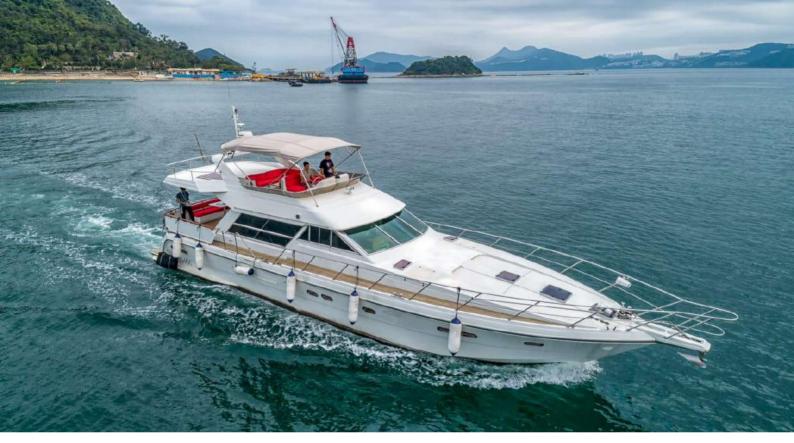

### **AZIMUT MOTOR CRUISER**

#### **LUXE**

Waiter

Length 61ft

conditioner, television

1,500 HKD

**Guests** 35 **10.30 – 17.30** 34,000 HKD

Crew 2 Extra Hours 3,000 HKD

,

Inflatables Floating Mat 19.00 – 23.00 32,000 HKD

Extra Hours 3,000 HKD

Others Drinking ice, Ice boxes, Outdoor shower, Sound Drinks 220/p HKD

system - plug into your mobile, Food Salads \$150/p HKD stove, oven, fridge, air Thai 260/p HKD

Thai 260/p HKD Fusion 289/p HKD

**Day Charter** 

**Evening Charter** 