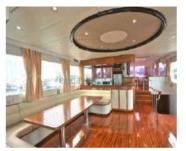

### **AUSTRALIAN CRUISER**

#### JUNGLE JANE

20M / 70F Length

**Guests** 45

Crew 3-4

Waiter Included

**Inflatables** Inflatable slide

Choose 2 Inflatable trampoline

> Sea-pool 6m x 4m Floating mattress Inflatable twister

Deck Pool

**Others** BBQ, bean bags, bar

Tender \$2500 HKD

**Day Charter** 

10.30 - 17.3027,000 HKD

**Extra Hours** 3,000 HKD

**Evening Charter** 

19.00 - 23.0025,000 HKD

**Extra Hours** 4,000 HKD

**Drinks** 220/p HKD

Food BBQ 290/p HKD

Gold BBQ \$298/p HKD

Thai 260/p HKD

All inclusive with food & drinks

890/p HKD (min 40) 1150/p HKD (min 30)