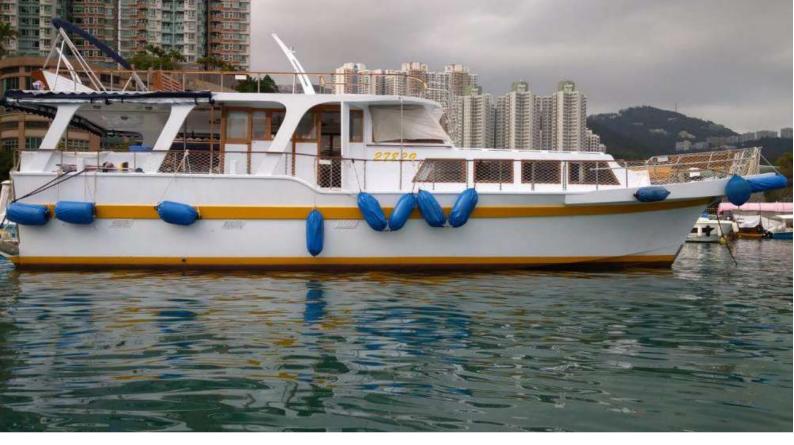

### SAI KUNG JUNKS (These boats only collect in Sai Kung)

#### **APOLLO**

**Day Charter** 60ft Length 10.30 - 17.30**Guests** 30

**Extra Hours** 3,000 HKD Crew 2

Waiter 1,500 HKD **Evening Charter** 

19.00 - 23.0010,500 HKD Inflatables Floating Mat

> Speedboat package with banana **Extra Hours** 3,000 HKD boating & wakeboarding

**Others** Ice & ice boxes, Outdoo

> shower, sound system - plug into your mobile, stove, air conditioner, television, karaoke