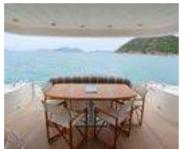

# AZIMUT 58

Length 17.6 M

**Built** 2011

Crew 2 (1 Captain + 1 Deckhand)

Cabin 3 (2 Doubles + 1 Twin)

Guest 25

Others BBQ, Speaker, TV, Tender, SUP,

Swimming Noodles, Floating Mat

**Day Charter** 

**4 Hours** 35,000 HKD

**8 hours** 45,000 HKD

**Remarks** Swimming pool – 3000 HKD,

Extra Fuel Charge -

Tai Long Wan: 4,000 HKD