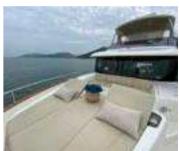

# AZIMUT 58

Length 17.6 M

**Built** 2011

Crew 2 (1 Captain + 1 Deckhand)

Cabin 3 (2 Doubles + 1 Twin)

Guest 25

Others BBQ, Speaker, TV, Tender, SUP,

Swimming Noodles, Floating Mat

**Day Charter** 

**4 Hours** 35,000 HKD

**8 hours** 45,000 HKD

**Remarks** Swimming pool – 3000 HKD,

Extra Fuel Charge -

Tai Long Wan: 4,000 HKD