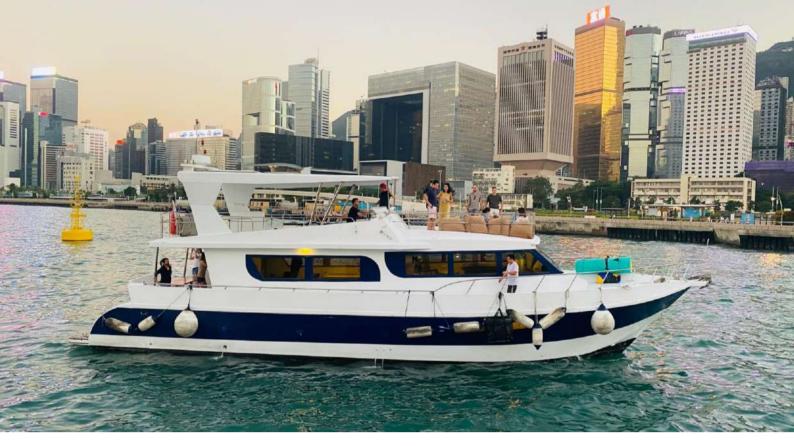

### **AUSTRALIAN CRUISER**

#### JUNGLE JANE

20M / 70F Length

**Guests** 45

Crew 3-4

Waiter Included

**Inflatables** Inflatable slide

Choose 2 Inflatable trampoline

> Sea-pool 6m x 4m Floating mattress Inflatable twister

Deck Pool

**Others** BBQ, bean bags, bar

Tender \$2500 HKD

**Day Charter** 

10.30 - 17.3027,000 HKD

**Extra Hours** 3,000 HKD

**Evening Charter** 

19.00 - 23.0025,000 HKD

**Extra Hours** 4,000 HKD

**Drinks** 220/p HKD

Food BBQ 290/p HKD

Gold BBQ \$298/p HKD

Thai 260/p HKD

All inclusive with food & drinks

890/p HKD (min 40) 1150/p HKD (min 30)