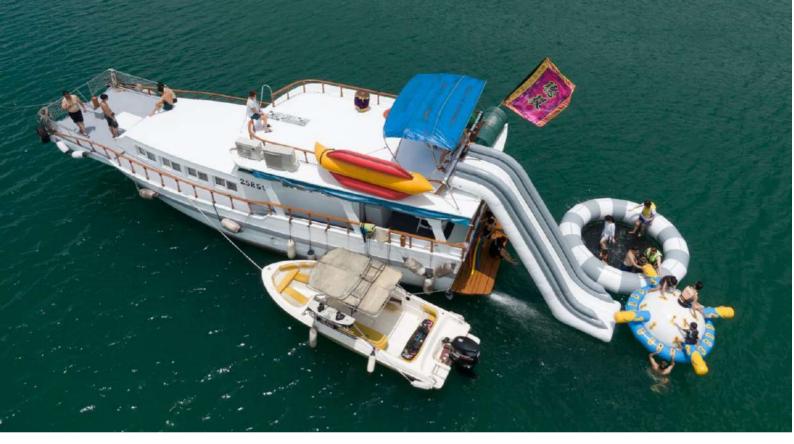

#### JUNGLE JANE

20M / 70F Length

**Guests** 45

Crew 3-4

Waiter Included

**Inflatables** Inflatable slide

Choose 2 Inflatable trampoline

> Sea-pool 6m x 4m Floating mattress Inflatable twister

Deck Pool

**Others** BBQ, bean bags, bar

Tender \$2500 HKD

**Day Charter** 

10.30 - 17.3027,000 HKD

**Extra Hours** 3,000 HKD

**Evening Charter** 

19.00 - 23.0025,000 HKD

**Extra Hours** 4,000 HKD

**Drinks** 220/p HKD

Food BBQ 290/p HKD

Gold BBQ \$298/p HKD

Thai 260/p HKD

All inclusive with food & drinks

890/p HKD (min 40) 1150/p HKD (min 30)

#### WATER TOYS (ON JUNGLE JANE & TARZAN ONLY)

**INFLATABLE SIDE** 

SEA POOL 5M x 4M

1,500 HKD PER DAY

**FLOATING MAT** 1,000 HKD PER DAY

**DECK POOL** 1,500 HKD PER DAY

2,000 HKD PER DAY

**SPA (Tarzan only)** 4,500 HKD PER DAY