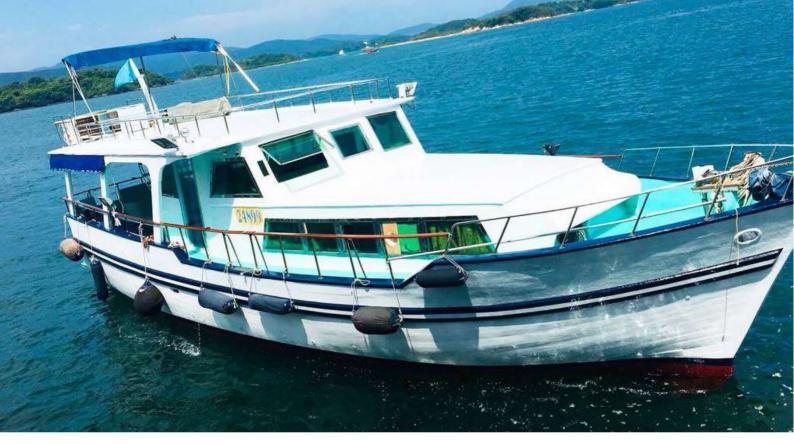

### **AUSTRALIAN CRUISER**

#### JUNGLE JANE

20M / 70F Length

**Guests** 45

Crew 3-4

Waiter Included

**Inflatables** Inflatable slide

Choose 2 Inflatable trampoline

> Sea-pool 6m x 4m Floating mattress Inflatable twister

#### **TARZAN**

20M / 70F **Day Charter** Length 10.30 - 17.3029,000 HKD **Guests** 55 **Extra Hours** 3,000 HKD Crew 3-4 Included Waiter **Evening Charter** 19.00 - 23.0027,000 HKD **Inflatables** Inflatable slide Choose 2 Inflatable trampoline