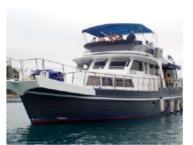

### **AUSTRALIAN CRUISER**

#### JUNGLE JANE

20M / 70F Length

**Guests** 45

Crew 3-4

Waiter Included

**Inflatables** Inflatable slide

Choose 2 Inflatable trampoline

> Sea-pool 6m x 4m Floating mattress Inflatable twister

#### **TARZAN**

20M / 70F **Day Charter** Length 10.30 - 17.3029,000 HKD **Guests** 55 **Extra Hours** 3,000 HKD Crew 3-4 Included Waiter **Evening Charter** 19.00 - 23.0027,000 HKD **Inflatables** Inflatable slide Choose 2 Inflatable trampoline