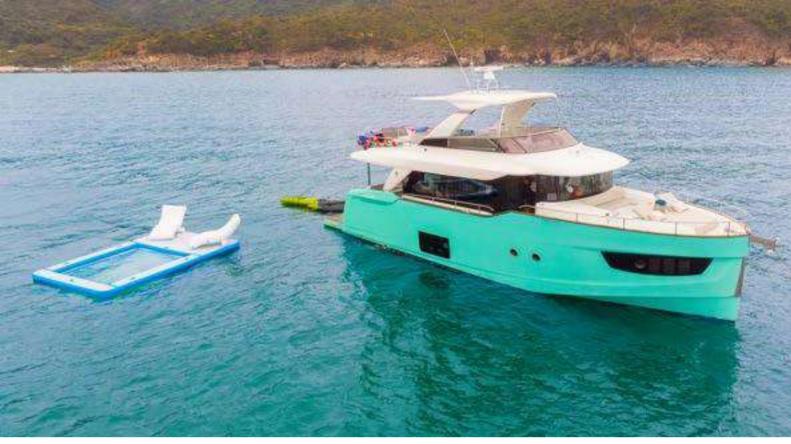

### **MOTOR CRUISER**

JUNGLE JANE

Length 20M / 70F

Guests 45

**Crew** 3-4

Waiter Included

Inflatables Inflatable slide

Choose 2 Inflatable trampoline

Sea-pool 6m x 4m Floating mattress Inflatable twister

Deck Pool

Others BBQ, bean bags, bar

Tender \$2500 HKD

**Day Charter** 

**10.30 – 17.30** 27,000 HKD

Extra Hours 3,000 HKD

**Evening Charter** 

**19.00 – 23.00** 25,000 HKD

Extra Hours 4,000 HKD

**Drinks** 220/p HKD

Food BBQ 290/p HKD

Gold BBQ \$298/p HKD

Thai 260/p HKD

All inclusive with food & drinks

890/p HKD (min 40) 1150/p HKD (min 30)