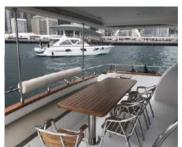

### **AUSTRALIAN CRUISER**

#### **TARZAN**

20M / 70F **Day Charter** Length 10.30 - 17.3029,000 HKD **Guests** 55 **Extra Hours** 3,000 HKD Crew 3-4 Included Waiter **Evening Charter** 19.00 - 23.0027,000 HKD **Inflatables** Inflatable slide Choose 2 Inflatable trampoline

Inflatable trampoline
Sea-pool 6m x 4m
Floating mattress
Inflatable twister
Deck Pool

Extra Hours

4,000 HKD

220/p HKD

Food BBQ 290/p HKD
Others BBQ, bean bags, bar, air conditioner Gold BBQ \$298/p

BBQ, bean bags, bar, air conditioner

Freshwater spa +4500 HKD

Gold BBQ \$298/p HKD

Thai 260/p HKD

Tender \$2500 HKD

All inclusive with food & drinks

890/p HKD (min 40) 1150/p HKD (min 30)