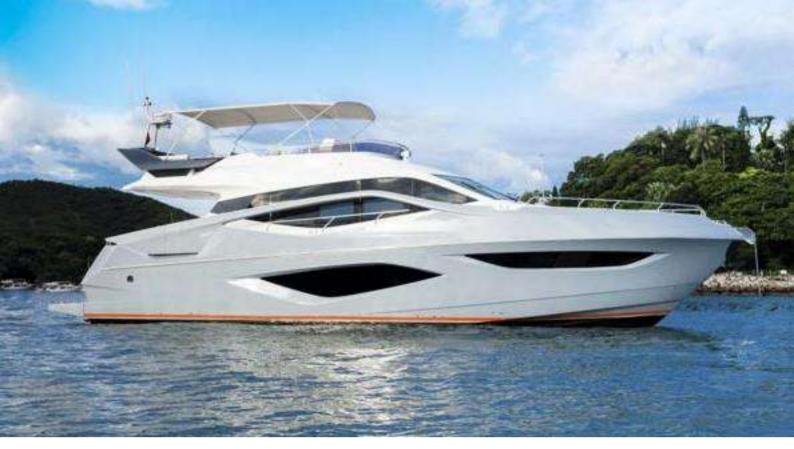

**Overnight** 

**24 Hours** 130,000 HKD

2 Full Days 1

**Night** 

160,000 HKD

**Remarks** Extra Stewardess:

1,800 HKD

Extra Fuel Charge -Tai Long Wan: 10,000 HKD











# GREENLINE 48 FLY

Length 15 M

Built 2018

2 (1 Captain + 1 Deckhand) Crew

Cabin 2

Guest 15 For Day Charter /

6 For Overnight

BBQ, Floating Mat, Speakers **Others** 

**Day Charter** 

4 Hours 33,000 HKD

8 Hours 42,000 HKD

Remarks Extra Stewardess: 1,800

**HKD** 

Extra charge of 4,000 HKD

for Tai Long Wan











# MONTE CARLO YACHTS 76

### AURORE

Length 24 M

**Built** 2012 / Refit 2018

3 (1 Hong Kong Captain + Crew

1 Deckhand +1 Stewardess)

Cabin 4

Guest 40

**Others** Floating Mat **Day Charter** 

4 Hours 59,000HKD

8 Hours 69,000 HKD

**Remarks** Extra charge of 10,000

HKD

for Sai Kung











# NUMARINE 62

### SPUTNIK

| Length | 20 M                                               | Day Charter            |                             |
|--------|----------------------------------------------------|------------------------|-----------------------------|
| Built  | 2016                                               | 4 Hours                | 55,000 HKD                  |
| Crew   | 2 (1 Captain + 1 Deckhand)                         | 8 Hours                | 65,000 HKD                  |
| Cabin  | 2 (2 Doubles + Extra Be For A Kid<br>Can Be Added) | Overnight              |                             |
|        |                                                    | 24 Hours               | 115,000 HKD                 |
| Guest  | 15 For Day Charter /<br>4 For Overnig