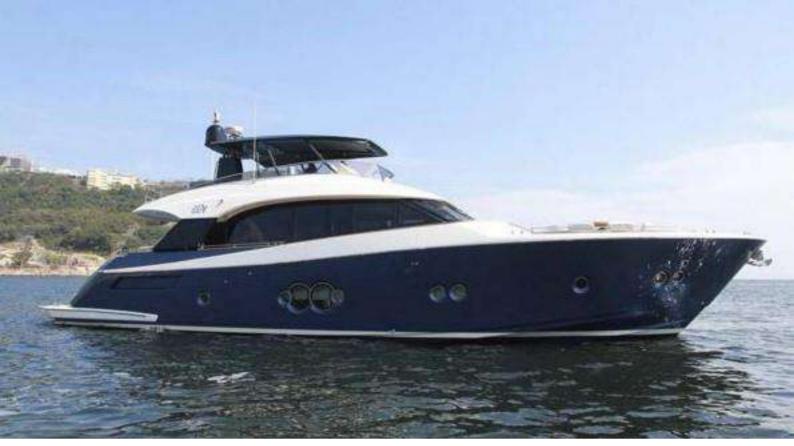

# AZIMUT 58

Length 17.6 M

**Built** 2011

Crew 2 (1 Captain + 1 Deckhand)

Cabin 3 (2 Doubles + 1 Twin)

Guest 25

Others BBQ, Speaker, TV, Tender, SUP,

Swimming Noodles, Floating Mat

**Day Charter** 

**4 Hours** 35,000 HKD

**8 hours** 45,000 HKD

**Remarks** Swimming pool – 3000 HKD,

Extra Fuel Charge -

Tai Long Wan: 4,000 HKD