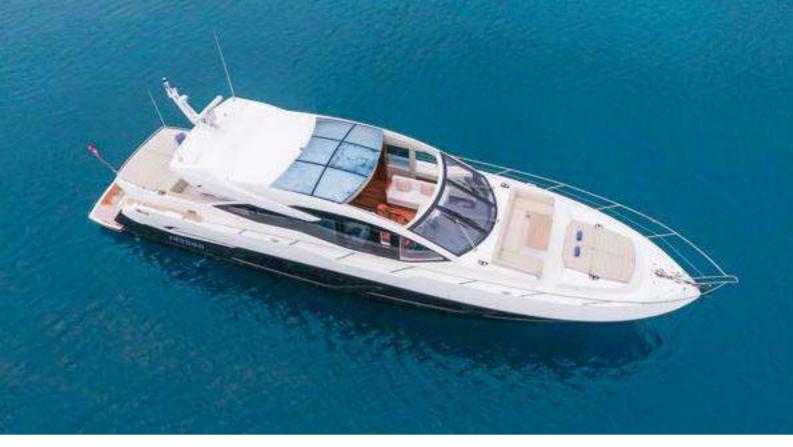

# AZIMUT 58

Length 17.6 M

**Built** 2011

Crew 2 (1 Captain + 1 Deckhand)

Cabin 3 (2 Doubles + 1 Twin)

Guest 25

Others BBQ, Speaker, TV, Tender, SUP,

Swimming Noodles, Floating Mat

**Day Charter** 

**4 Hours** 35,000 HKD

**8 hours** 45,000 HKD

**Remarks** Swimming pool – 3000 HKD,

Extra Fuel Charge -

Tai Long Wan: 4,000 HKD