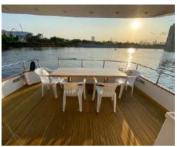

### **AUSTRALIAN CRUISER**

#### JUNGLE JANE

20M / 70F Length

**Guests** 45

Crew 3-4

Waiter Included

**Inflatables** Inflatable slide

Choose 2 Inflatable trampoline

> Sea-pool 6m x 4m Floating mattress Inflatable twister