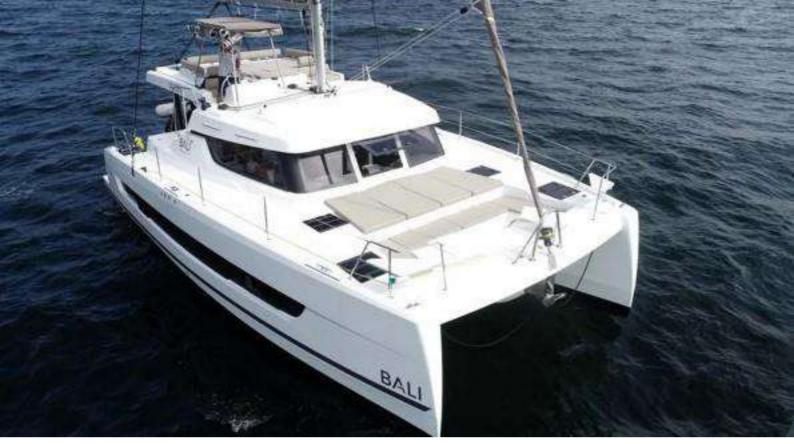

# BALI CATSPACE

Length 13 M

Built 2022

2 (1 Captain + 1 Deckhand) Crew

Cabin 3

12 for day charter / Guest

6 for overnight

BBQ, Tender, SUP **Others** 

**Day Charter** 

29,000 HKD 4 Hours

33,800 HKD 8 Hours

**Overnight** 

24 Hours 59,000 HKD

2 Full Days 1

Night

74,000 HKD